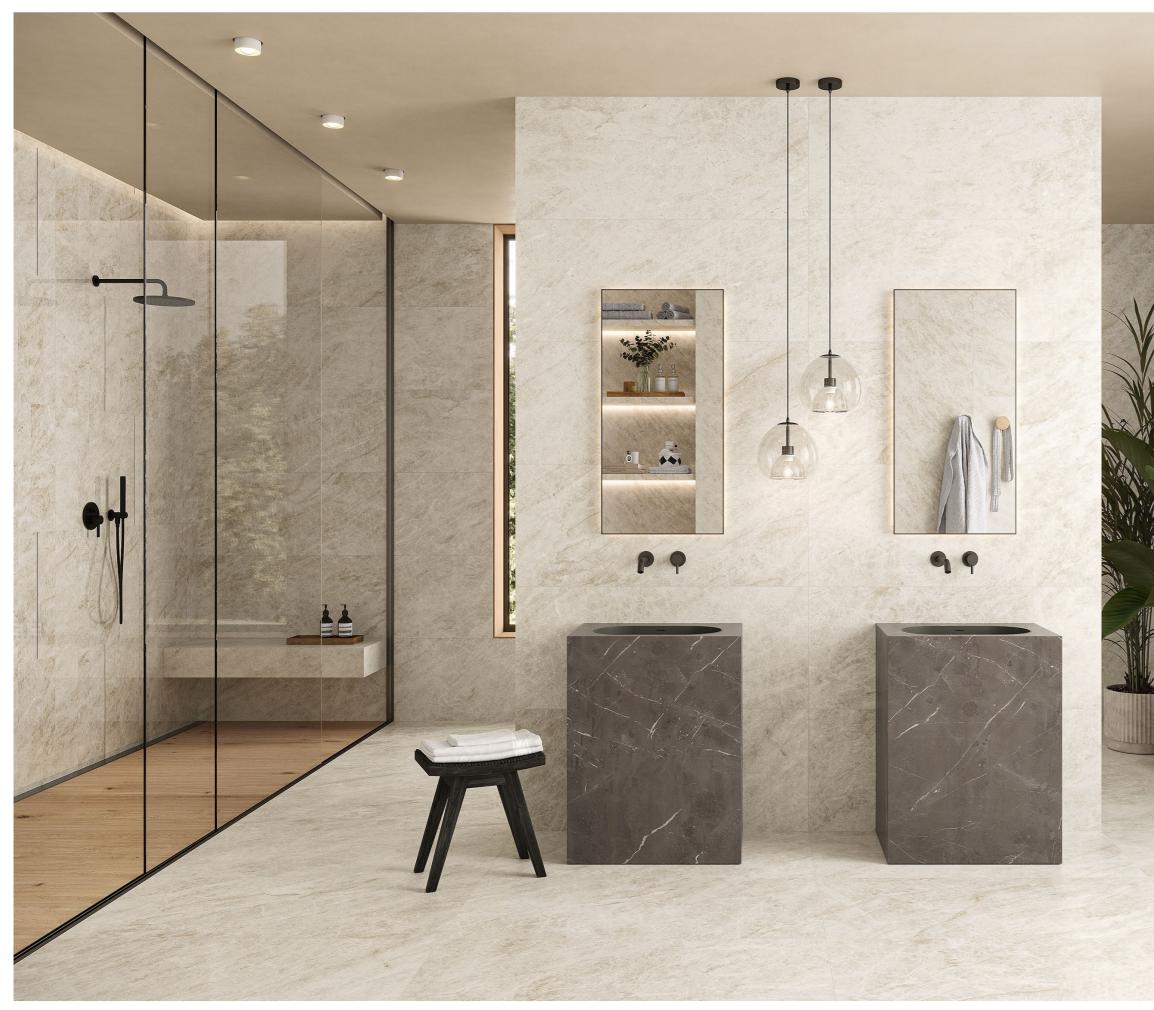

DIVA provides numerous options for both floor and wall applications allowing inventive and highly technical installations to be achieved.

Marvel DIVA, as a comprehensive range, also has a choice of delightfully delicate decor designs, with which complementary feature walls and inlays can be created to bring texture and intricacy into environments.

Delivering an explosion of natural beauty and personality that will amplify the allure of any space, Marvel DIVA sets new standards in premium porcelain tile design.