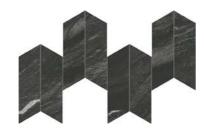

## **Marvel Diva**

Porcelain Decors

Marvel Diva Ice Crystal Twist Polished 27.6/35 (9 mm)

Marvel Diva Ice Crystal Triangle Polished 28.9/33.4 (9 mm)

Marvel Diva Ice Crystal Chevron Velvet 17.5/46.3 (9 mm)

Marvel Diva Black Tempest Chevron Velvet 17.5/46.3 (9 mm)

Marvel Diva Ice Crystal Hex Polished 23.3/40.3 (9 mm)

Marvel Diva White Everest Hex Polished 23.3/40.3 (9 mm)

Marvel Diva Taj Mahal Hex Polished 23.3/40.3 (9 mm)