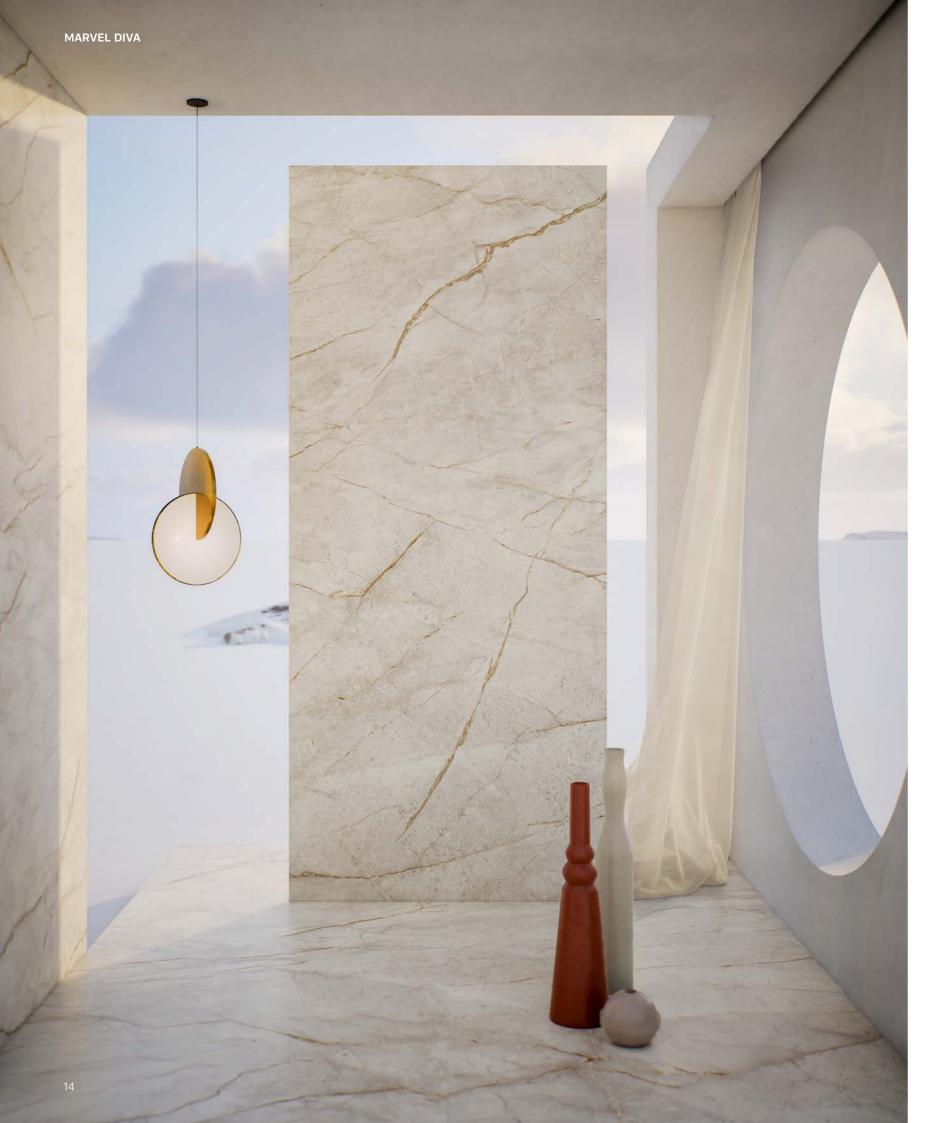

## **Marvel DIVA**

Marvel DIVA is an iconic series of beautiful, Italian porcelain tiles and expansive large format slabs, with coordinating décor pieces.

The series incorporates ten distinctly different yet complementary surface designs, the inspiration for which are some of the most precious and rare marbles. This collection, within the broader Marvel product portfolio, features vivid and deep colours with which to complete the most contemporary and creative interior designs.

Available in generously sized tiles and extra-large slabs, with precisely rectified edges, the intensely defined patterns and veining come to life at grand scale, delivering near-seamless, uninterrupted surfaces.

Delivering an explosion of natural beauty and personality that will amplify the allure of any space, Marvel DIVA sets new standards in premium porcelain tile design.