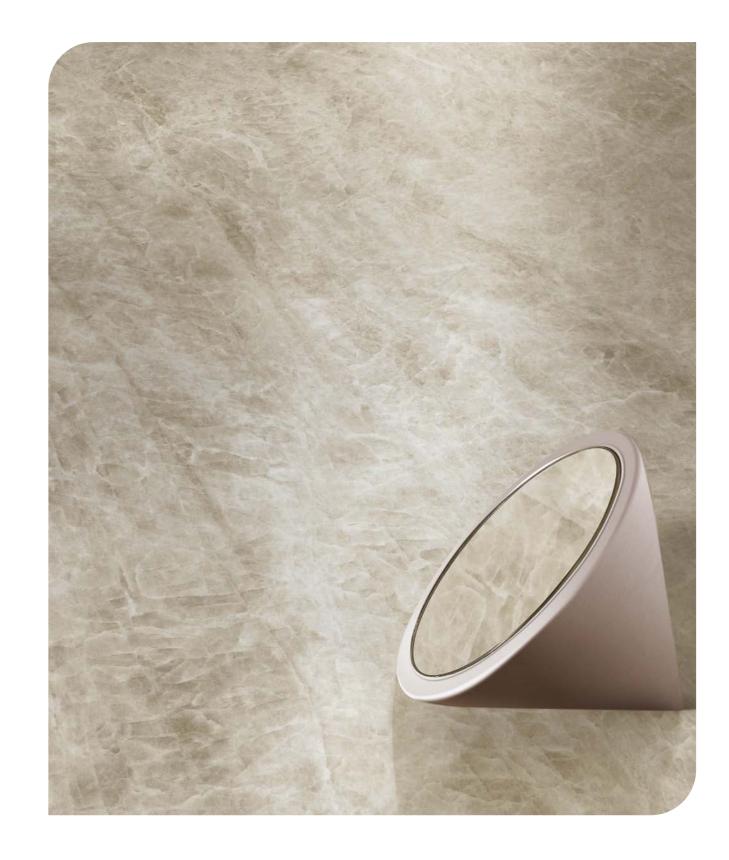

## Amethyst

← WALL Marvel Diva Amethyst Polished 120/278 - 6 mm

Marvel Diva Amethyst Twist Polished 27.6/35 - 9 mm ← FLOOR Boost Balance Natural Kaolin Matt 120/120 - 9 mm