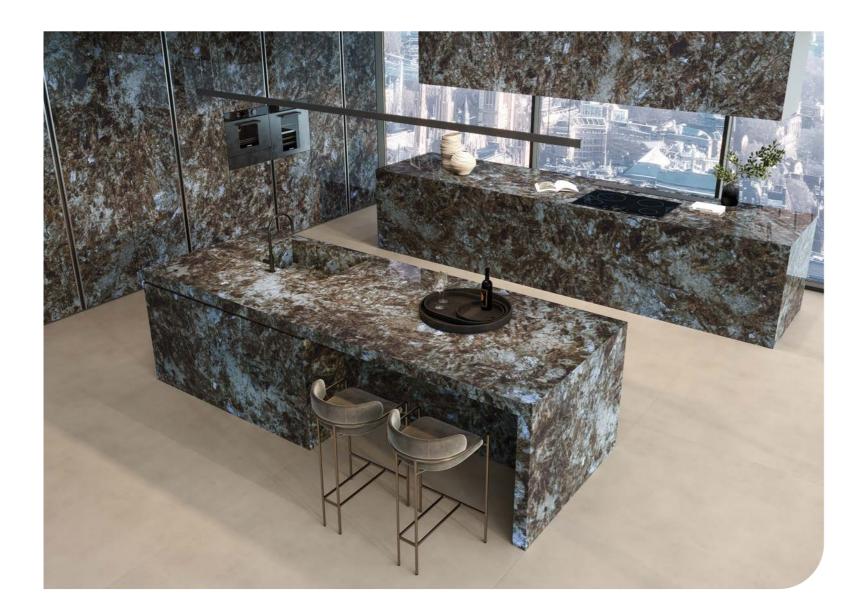

## Baobab

↑ → KITCHEN UNITS Marvel Diva Baobab Polished Ask for details

FLOOR Boost Balance Ash Matt 120/240 - 9 mm

34