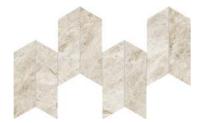

## **Marvel Diva**

Porcelain Decors

Marvel Diva Ice Crystal Grid Velvet 59.5/118.2 (9 mm)

Marvel Diva White Everest Grid Velvet 59.5/118.2 (9 mm) 

Marvel Diva Taj Mahal Grid Velvet 59.5/118.2 (9 mm)

Marvel Diva Sky Stone Grid Velvet 59.5/118.2 (9 mm)