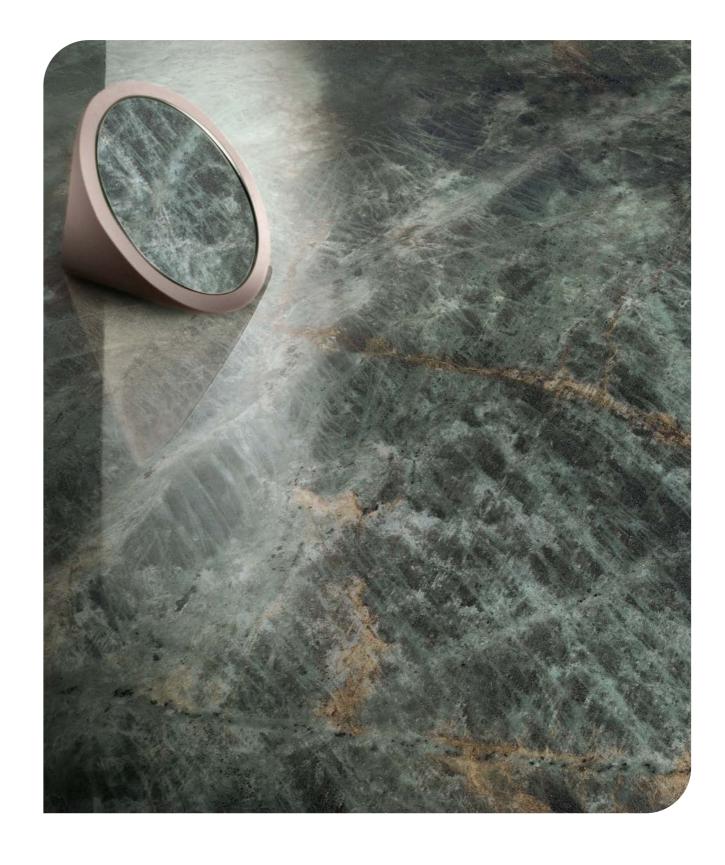

vel Diva White Everest Velvet 120/120 - 9 mm



↑ FLOOR Boost Balance Pearl Matt 120/120 - 9 mm

1







## Amethyst



← WALL Marvel Diva Amethyst Polished 120/278 - 6 mm

Marvel Diva Amethyst Twist Polished 27.6/35 - 9 mm ← FLOOR Boost Balance Natural Kaolin Matt 120/120 - 9 mm

### **Precious Brown**





FLOOR Marvel Diva Taj Mahal Velvet 120/120 - 9 mm





## Black Tempest





↑ WALL Marvel Diva Black Tempest Silk 120/278 - 6 mm

FLOOR Boost Balance Smoke Matt 120/120 - 9 mm ↑ SPLASHBACK Marvel Diva Black Tempest Chevron Velvet 17.5/46.3 - 9 mm



WALL Marvel Diva Black Tempest Silk 120/278 - 6 mm

FLOOR Boost Balance Smoke Matt 120/120 - 9 mm





## Baobab





↑ → KITCHEN UNITS Marvel Diva Baobab Polished Ask for details

FLOOR Boost Balance Ash Matt 120/240 - 9 mm





34







## Galaxy



WALL Marvel Diva Galax 120/278 - 6 mm







## Aqua







## Sky Stone



## Marvel Diva



|         |      | Ice Crystal              | Taj Mahal                | White Everest            | Amethyst | Precious Brown |   | Black Tempest | Baobab   |
|---------|------|--------------------------|--------------------------|--------------------------|----------|----------------|---|---------------|----------|
| 160/320 | 6 mm | Polished + Silk          | Polished + Silk          | Polished + Silk          |          |                |   |               | Polished |
| 120/278 | 6 mm | Polished + Silk          | Polished + Silk          | Polished + Silk          | Polished | Silk           | - | Silk          | Polished |
| 120/240 | 9 mm | Polished                 | Polished