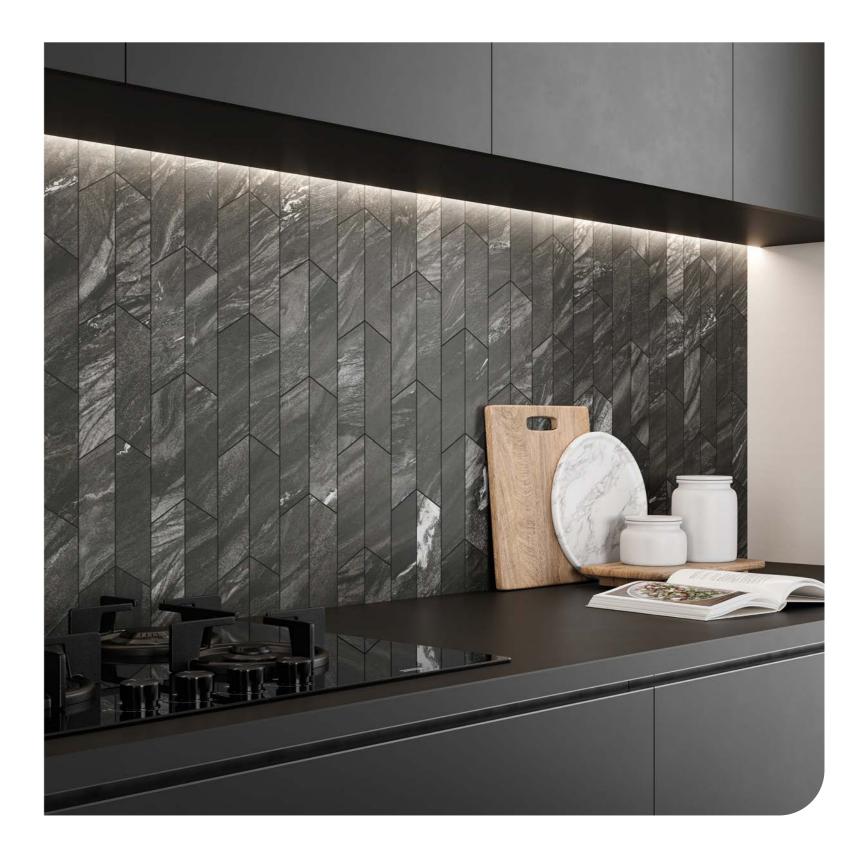

## Black Tempest

↑ WALL Marvel Diva Black Tempest Silk 120/278 - 6 mm

FLOOR Boost Balance Smoke Matt 120/120 - 9 mm ↑ SPLASHBACK Marvel Diva Black Tempest Chevron Velvet 17.5/46.3 - 9 mm

WALL Marvel Diva Black Tempest Silk 120/278 - 6 mm