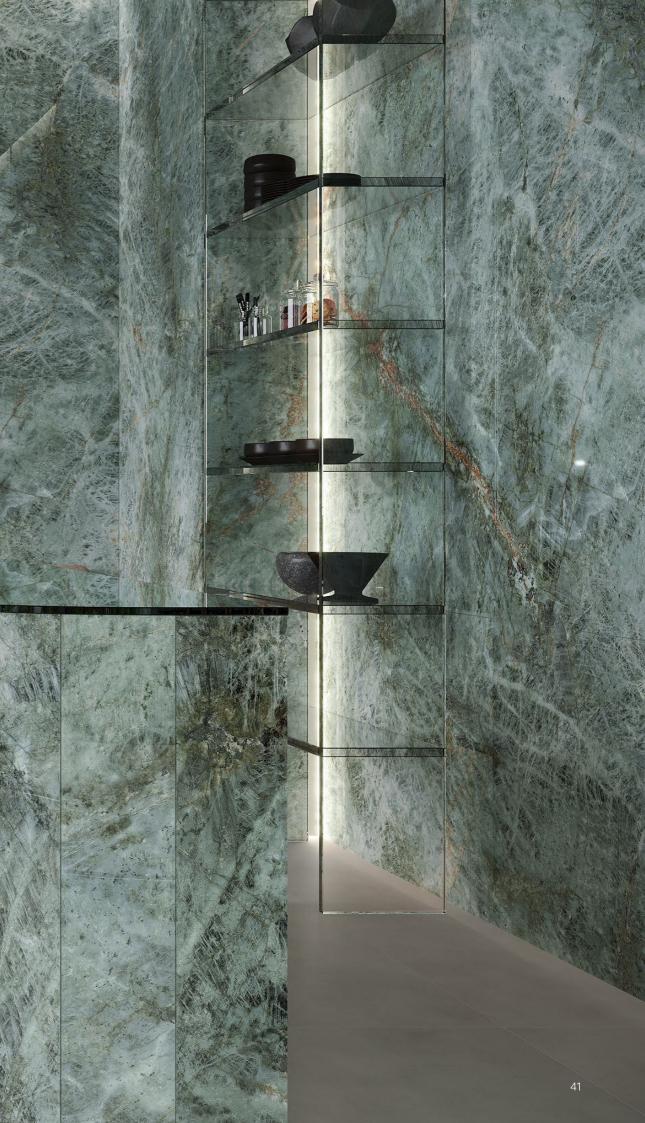

R Boost Balance Pearl Matt 120/120 - 9 mm

1







## Amethyst



← WALL Marvel Diva Amethyst Polished 120/278 - 6 mm

Marvel Diva Amethyst Twist Polished 27.6/35 - 9 mm ← FLOOR Boost Balance Natural Kaolin Matt 120/120 - 9 mm

### **Precious Brown**





FLOOR Marvel Diva Taj Mahal Velvet 120/120 - 9 mm





## Black Tempest





↑ WALL Marvel Diva Black Tempest Silk 120/278 - 6 mm

FLOOR Boost Balance Smoke Matt 120/120 - 9 mm ↑ SPLASHBACK Marvel Diva Black Tempest Chevron Velvet 17.5/46.3 - 9 mm



WALL Marvel Diva Black Tempest Silk 120/278 - 6 mm

FLOOR Boost Balance Smoke Matt 120/120 - 9 mm





## Baobab





↑ → KITCHEN UNITS Marvel Diva Baobab Polished Ask for details

FLOOR Boost Balance Ash Matt 120/240 - 9 mm





34







## Galaxy



WALL Marvel Diva Galax 120/278 - 6 mm







## Aqua







## Sky Stone



## Marvel Diva



|         |      | Ice Crystal              | Taj Mahal                | White Everest            | Amethyst | Precious Brown |   | Black Tempest | Baobab   |
|---------|------|--------------------------|--------------------------|--------------------------|----------|----------------|---|---------------|----------|
| 160/320 | 6 mm | Polished + Silk          | Polished + Silk          | Polished + Silk          |          |                |   |               | Polished |
| 120/278 | 6 mm | Polished + Silk          | Polished + Silk          | Polished + Silk          | Polished | Silk           | - | Silk          | Polished |
| 120/240 | 9 mm | Polished                 | Polished                 | Polished                 |