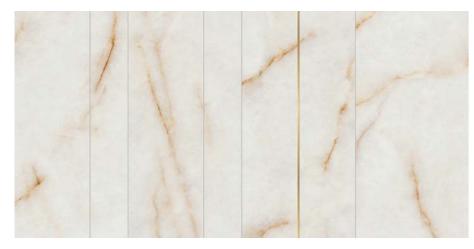

(9 mm)



Marvel Diva White Everest Twist Polished 27.6/35 (9 mm)



Marvel Diva White Everest Triangle Polished 28.9/33.4 (9 mm)



Marvel Diva White Everest Chevron Velvet 17.5/46.3 (9 mm)



Marvel Diva Taj Mahal Twist Polished 27.6/35 (9 mm)



Marvel Diva Taj Mahal Triangle Polished 28.9/33.4 (9 mm)



Marvel Diva Taj Mahal Chevron Velvet 17.5/46.3 (9 mm)



Marvel Diva Amethyst Twist Polished 27.6/35 (9 mm)



Marvel Diva Aqua Triangle Polished 28.9/33.4 (9 mm)



Marvel Diva Black Tempest Chevron Velvet 17.5/46.3 (9 mm)



Marvel Diva Ice Crystal Hex Polished 23.3/40.3 (9 mm)



Marvel Diva White Everest Hex Polished 23.3/40.3 (9 mm)



Marvel Diva Taj Mahal Hex Polished 23.3/40.3 (9 mm)



Marvel Diva Baobab Hex Polished 23.3/40.3 (9 mm)





## **Marvel Diva**

Porcelain Decors



Marvel Diva Ice Crystal Grid Velvet 59.5/118.2 (9 mm)



Marvel Diva White Everest Grid Velvet 59.5/118.2 (9 mm) 

Marvel Diva Taj Mahal Grid Velvet 59.5/118.2 (9 mm)



Marvel Diva Sky Stone Grid Velvet 59.5/118.2 (9 mm)

#### Symbols & Technical



#### **Slip Resistance**

Where possible we will indicate the slip resistance indicated by an 'R' rating, ranging from R9 (for indoor areas) to R11 and above (the highest values - recommended for external areas). If you require more technical details concerning the safety characteristics, please contact us directly.



#### **Frost Resistance**

Tiles that have been classified as 'frost resistant' have been tested for conditions when freeze/ thawing occurs.



#### Shading

Products with the shading symbol (V1 - V4), indicates the range has