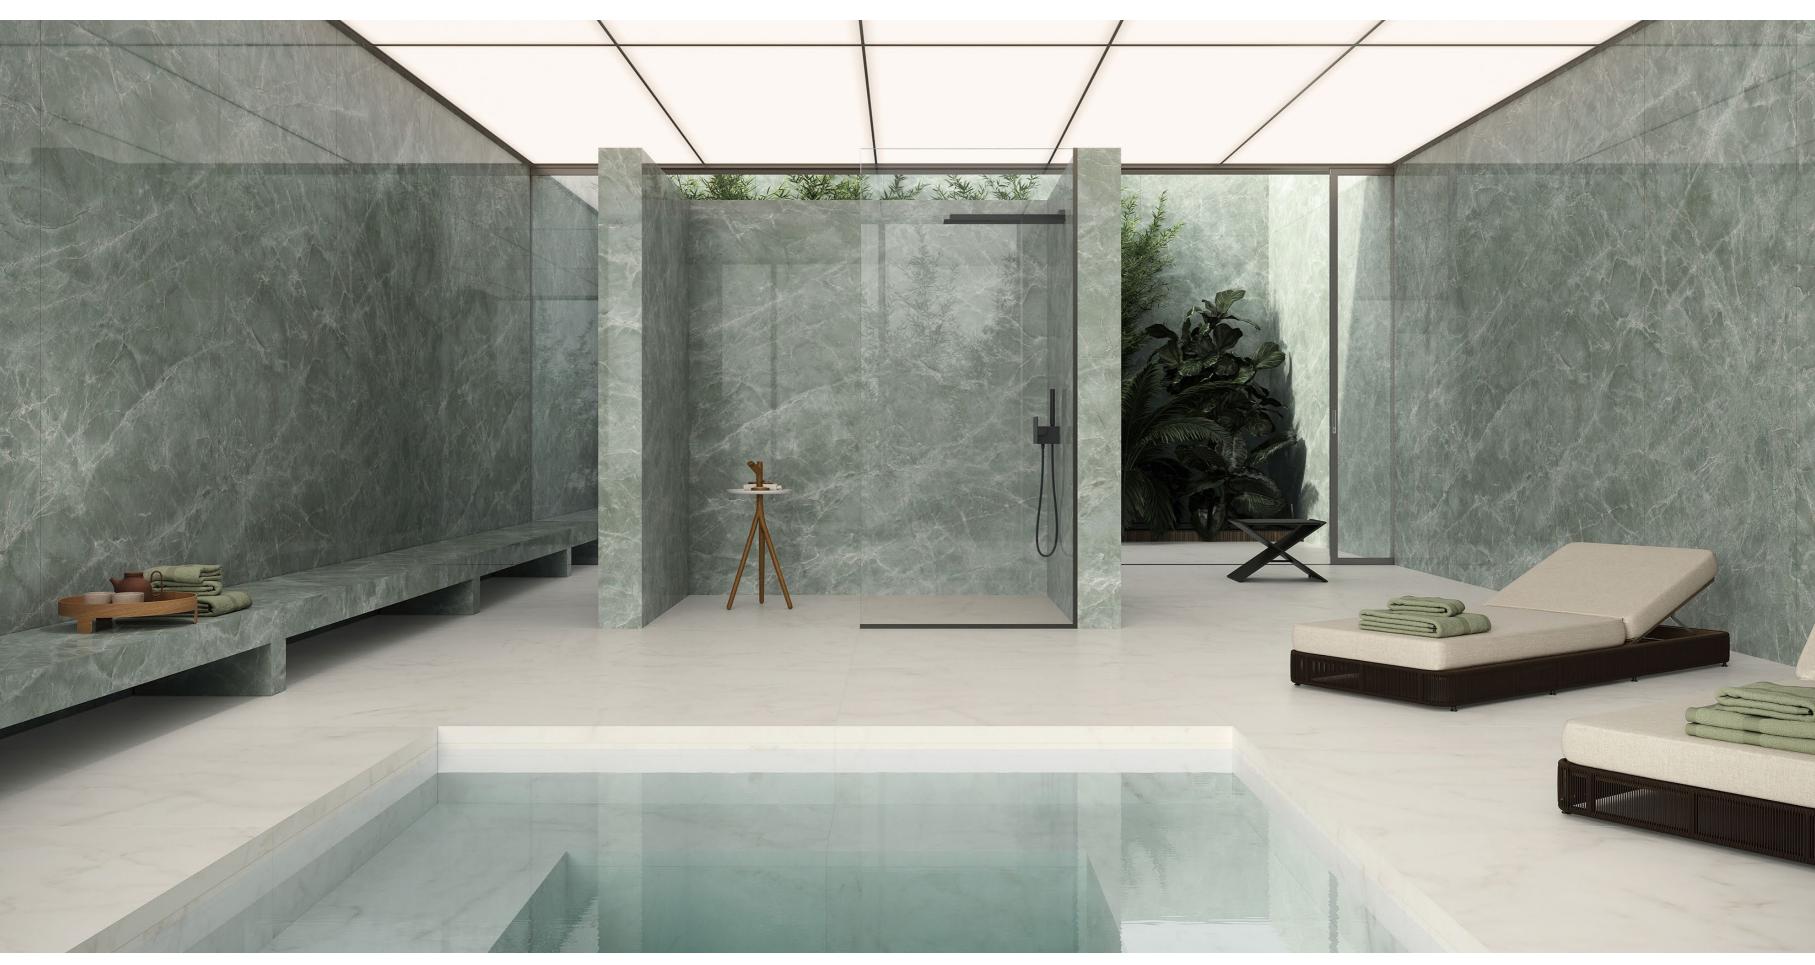

## White Everest

↑ Marvel Diva White Everest Matt 60/120 - 9 mm

→
WALL
Marvel Diva White Everest Velvet
60/120 - 9 mm

FLOOR Marvel Diva White Everest Velvet 120/120 - 9 mm

↑ FLOOR Boost Balance Pearl Matt 120/120 - 9 mm