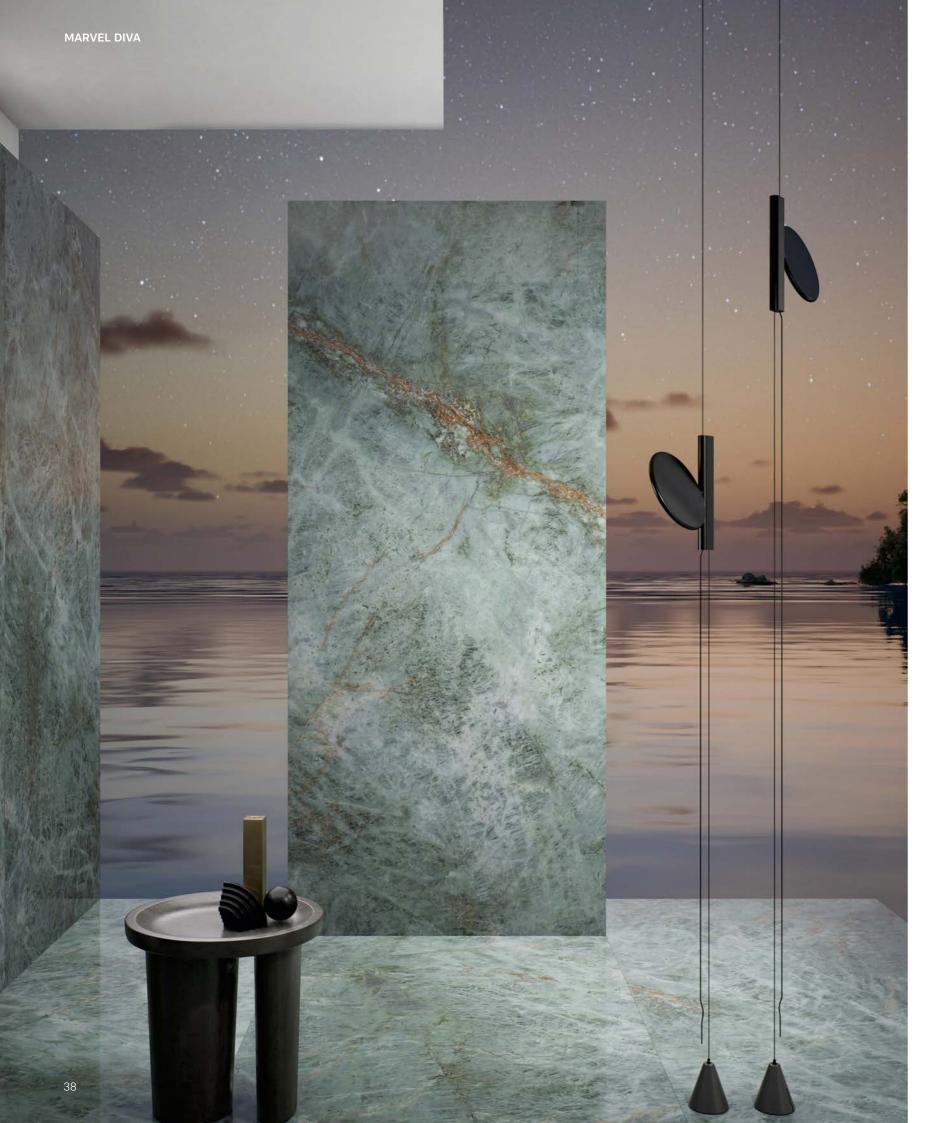

arvel Diva White Everest Velvet 120/120 - 9 mm



↑ FLOOR Boost Balance Pearl Matt 120/120 - 9 mm

1







## Amethyst



← WALL Marvel Diva Amethyst Polished 120/278 - 6 mm

Marvel Diva Amethyst Twist Polished 27.6/35 - 9 mm ← FLOOR Boost Balance Natural Kaolin Matt 120/120 - 9 mm

### **Precious Brown**





FLOOR Marvel Diva Taj Mahal Velvet 120/120 - 9 mm





## Black Tempest





↑ WALL Marvel Diva Black Tempest Silk 120/278 - 6 mm

FLOOR Boost Balance Smoke Matt 120/120 - 9 mm ↑ SPLASHBACK Marvel Diva Black Tempest Chevron Velvet 17.5/46.3 - 9 mm



WALL Marvel Diva Black Tempest Silk 120/278 - 6 mm

FLOOR Boost Balance Smoke Matt 120/120 - 9 mm





## Baobab





↑ → KITCHEN UNITS Marvel Diva Baobab Polished Ask for details

FLOOR Boost Balance Ash Matt 120/240 - 9 mm





34







## Galaxy



WALL Marvel Diva Galax 120/278 - 6 mm







## Aqua







## Sky Stone



## Marvel Diva



|         |      | Ice Crystal              | Taj Mahal                | White Everest            | Amethyst | Precious Brown |   | Black Tempest | Baobab   |
|---------|------|--------------------------|--------------------------|--------------------------|----------|----------------|---|---------------|----------|
| 160/320 | 6 mm | Polished + Silk          | Polished + Silk          | Polished + Silk          |          |                |   |               | Polished |
| 120/278 | 6 mm | Polished + Silk          | Polished + Silk          | Polished + Silk          | Polished | Silk           | - | Silk          | Polished |
| 120/240 | 9 mm | Polished                 | Polishe