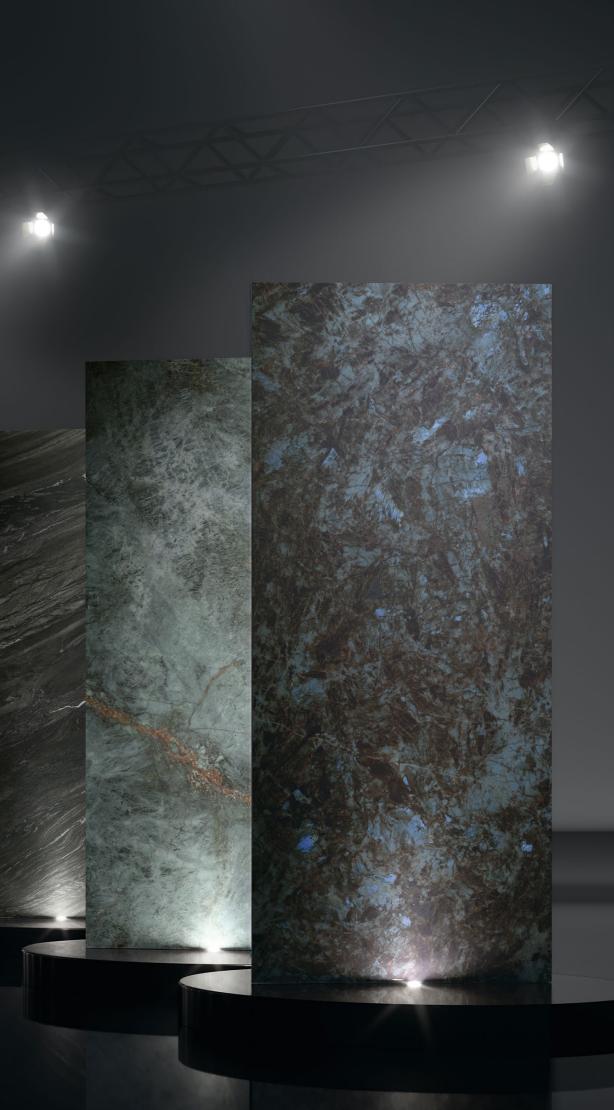

## Black Tempest

↑ WALL Marvel Diva Black Tempest Silk 120/278 - 6 mm

FLOOR Boost Balance Smoke Matt 120/120 - 9 mm ↑ SPLASHBACK Marvel Diva Black Tempest Chevron Velvet 17.5/46.3 - 9 mm

WALL Marvel Diva Black Tempest Silk 120/278 - 6 mm

## Galaxy

WALL Marvel Diva Galax 120/278 - 6 mm