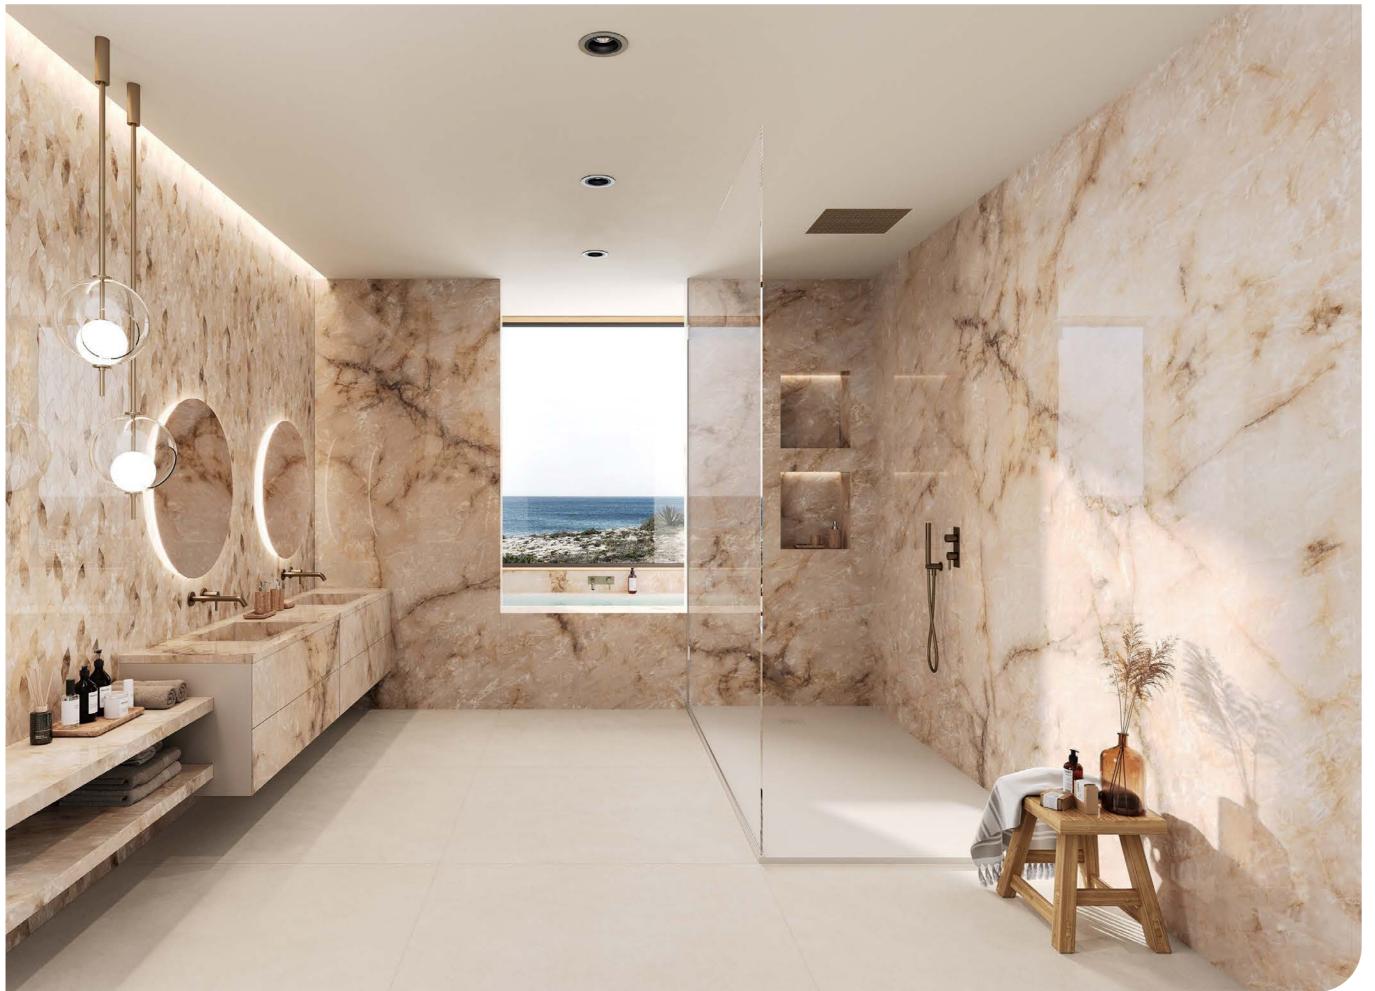

## **Marvel DIVA**

Marvel DIVA is an iconic series of beautiful, Italian porcelain tiles and expansive large format slabs, with coordinating décor pieces.

The series incorporates ten distinctly different yet complementary surface designs, the inspiration for which are some of the most precious and rare marbles. This collection, within the broader Marvel product portfolio, features vivid and deep colours with which to complete the most contemporary and creative interior designs.

DIVA provides numerous options for both floor and wall applications allowing inventive and highly technical installations to be achieved.

Marvel DIVA, as a comprehensive range, also has a choice of delightfully delicate decor designs, with which complementary feature walls and inlays can be created to bring texture and intricacy into environments.

Delivering an explosion of natural beauty and personality that will amplify the allure of any space, Marvel DIVA sets new standards in premium porcelain tile design.