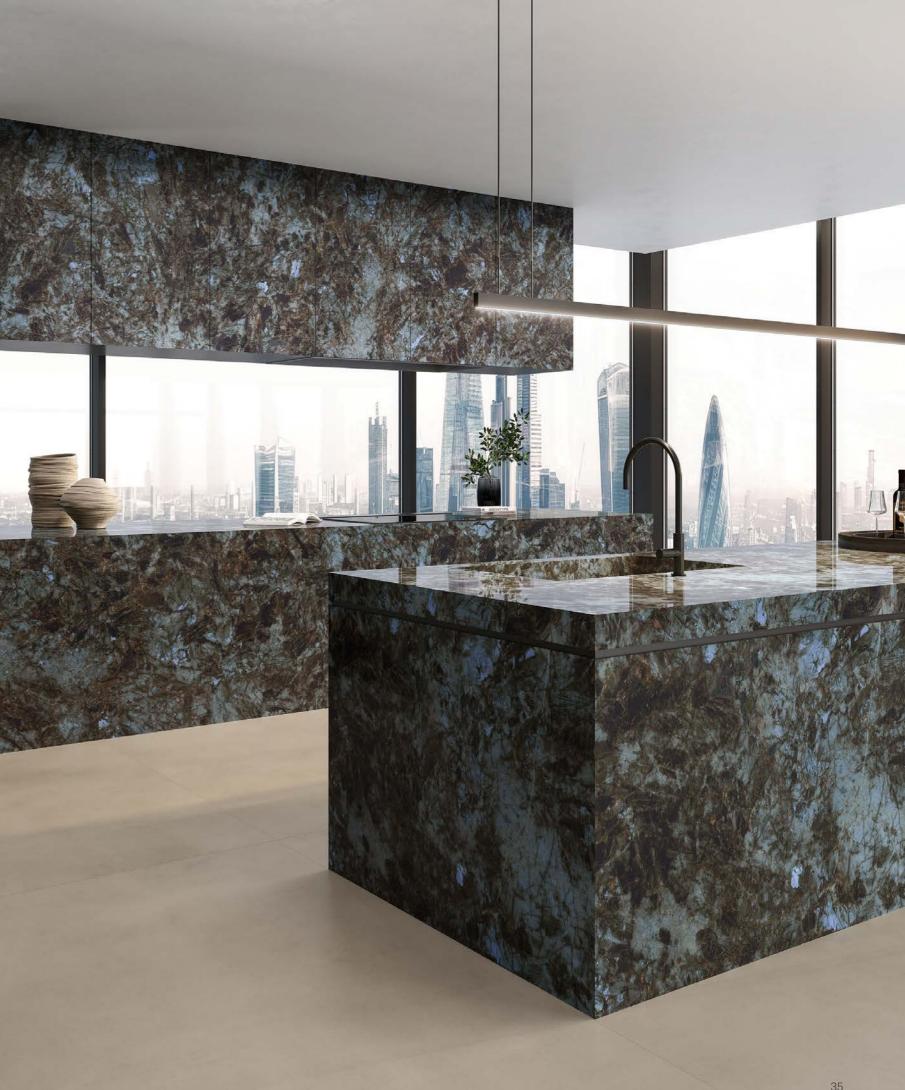

## Baobab

↑ → KITCHEN UNITS Marvel Diva Baobab Polished Ask for details

FLOOR Boost Balance Ash Matt 120/240 - 9 mm

34