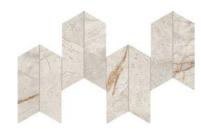

## **Marvel Diva**

Porcelain Decors

Marvel Diva Ice Crystal Twist Polished 27.6/35 (9 mm)

Marvel Diva Ice Crystal Triangle Polished 28.9/33.4 (9 mm)

Marvel Diva Ice Crystal Chevron Velvet 17.5/46.3 (9 mm)

Marvel Diva White Everest Twist Polished 27.6/35 (9 mm)

Marvel Diva White Everest Triangle Polished 28.9/33.4 (9 mm)

Marvel Diva White Everest Chevron Velvet 17.5/46.3 (9 mm)

Marvel Diva Taj Mahal Twist Polished 27.6/35 (9 mm)

Marvel Diva Taj Mahal Triangle Polished 28.9/33.4 (9 mm)

Marvel Diva Taj Mahal Chevron Velvet 17.5/46.3 (9 mm)

Marvel Diva Amethyst Twist Polished 27.6/35 (9 mm)

Marvel Diva Aqua Triangle Polished 28.9/33.4 (9 mm)

Marvel Diva Black Tempest Chevron Velvet 17.5/46.3 (9 mm)

Marvel Diva Ice Crystal Hex Polished 23.3/40.3 (9 mm)

Marvel Diva White Everest Hex Polished 23.3/40.3 (9 mm)

Marvel Diva Taj Mahal Hex Polished 23.3/40.3 (9 mm)