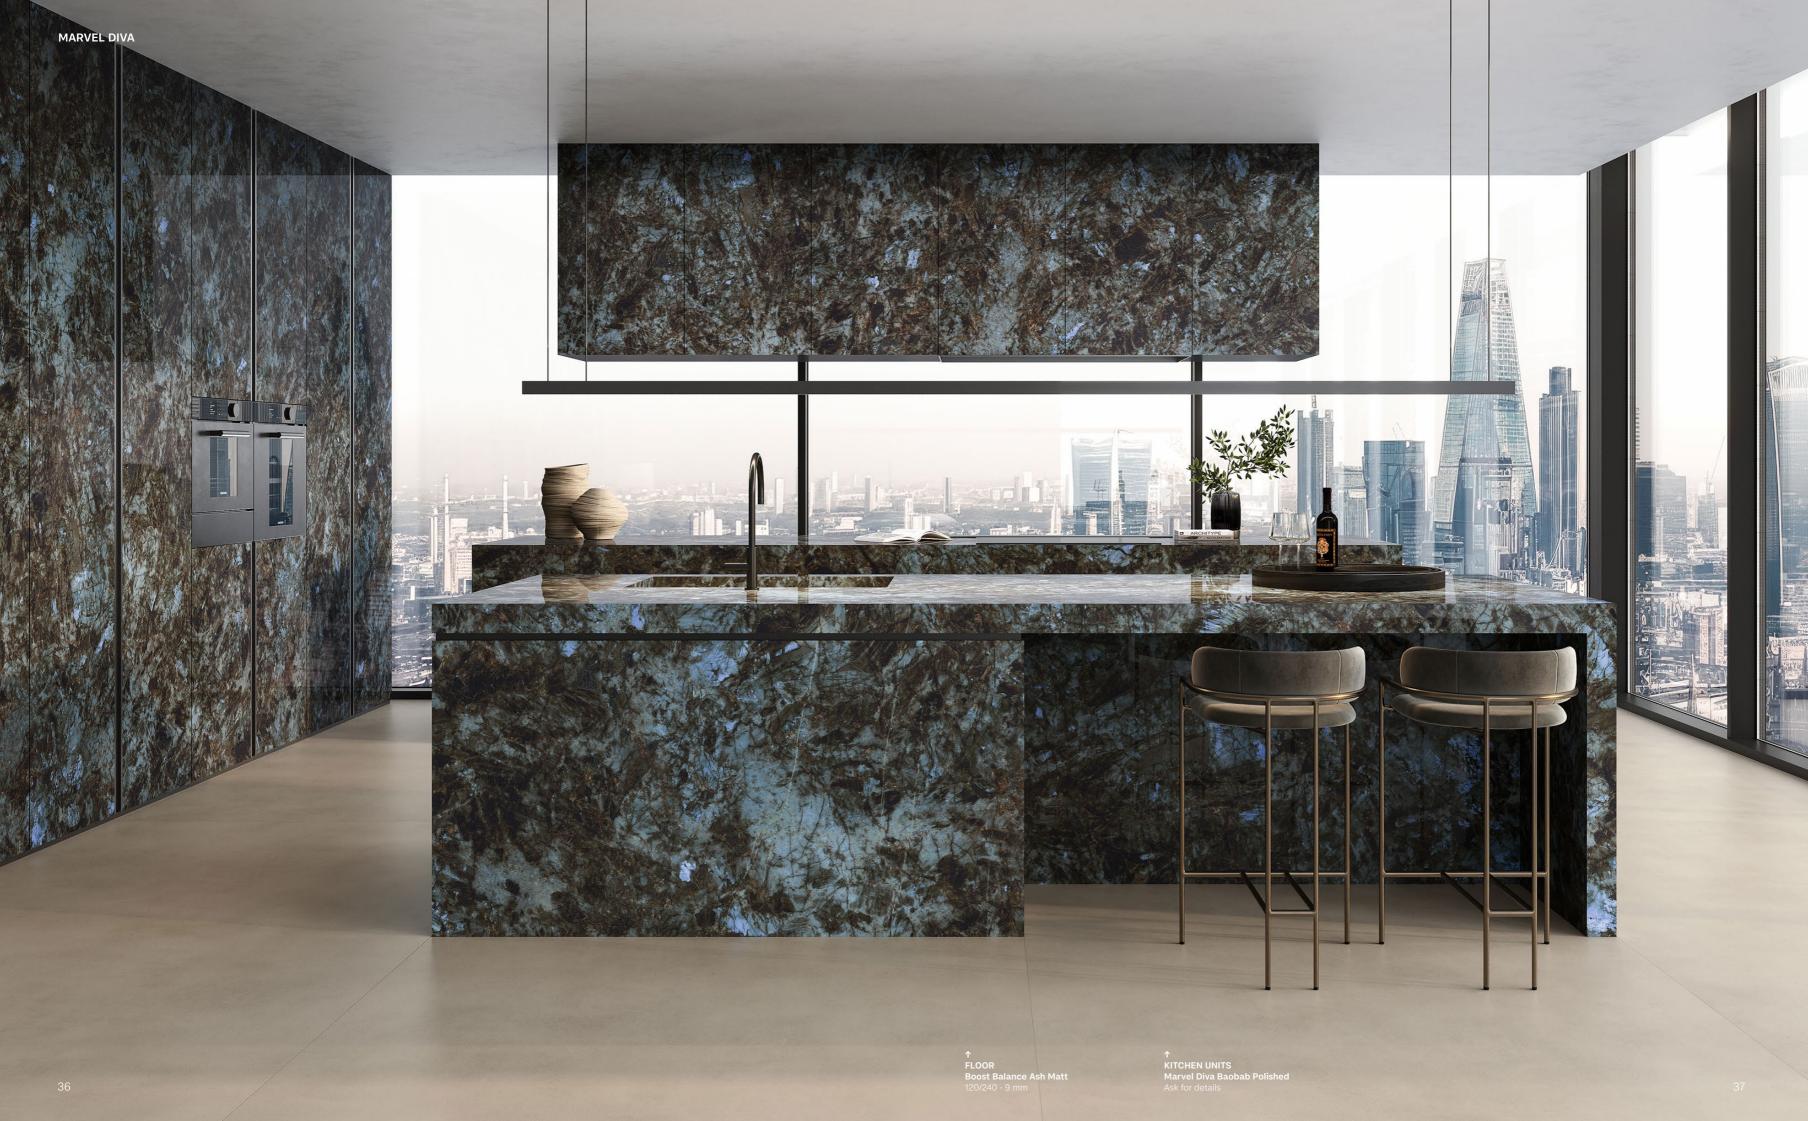

## Baobab

↑ → KITCHEN UNITS Marvel Diva Baobab Polished Ask for details

FLOOR Boost Balance Ash Matt 120/240 - 9 mm

34