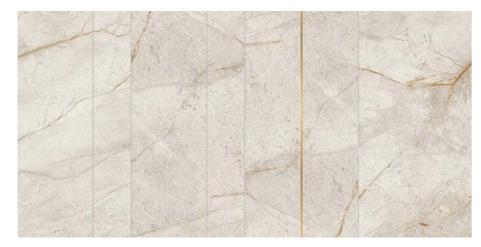

35 (9 mm)



Marvel Diva White Everest Triangle Polished 28.9/33.4 (9 mm)



Marvel Diva White Everest Chevron Velvet 17.5/46.3 (9 mm)



Marvel Diva Taj Mahal Twist Polished 27.6/35 (9 mm)



Marvel Diva Taj Mahal Triangle Polished 28.9/33.4 (9 mm)



Marvel Diva Taj Mahal Chevron Velvet 17.5/46.3 (9 mm)



Marvel Diva Amethyst Twist Polished 27.6/35 (9 mm)



Marvel Diva Aqua Triangle Polished 28.9/33.4 (9 mm)



Marvel Diva Black Tempest Chevron Velvet 17.5/46.3 (9 mm)



Marvel Diva Ice Crystal Hex Polished 23.3/40.3 (9 mm)



Marvel Diva White Everest Hex Polished 23.3/40.3 (9 mm)



Marvel Diva Taj Mahal Hex Polished 23.3/40.3 (9 mm)



Marvel Diva Baobab Hex Polished 23.3/40.3 (9 mm)





## **Marvel Diva**

Porcelain Decors



Marvel Diva Ice Crystal Grid Velvet 59.5/118.2 (9 mm)



Marvel Diva White Everest Grid Velvet 59.5/118.2 (9 mm) 

Marvel Diva Taj Mahal Grid Velvet 59.5/118.2 (9 mm)



Marvel Diva Sky Stone Grid Velvet 59.5/118.2 (9 mm)

#### Symbols & Technical



#### **Slip Resistance**

Where possible we will indicate the slip resistance indicated by an 'R' rating, ranging from R9 (for indoor areas) to R11 and above (the highest values - recommended for external areas). If you require more technical details concerning the safety characteristics, please contact us directly.



#### **Frost Resistance**

Tiles that have been classified as 'frost resistant' have been tested for conditions when freeze/ thawing occurs.



#### Shading

Products with the shading symbol (V1 - V4), indicates the range has a degree of shade variation from tile to tile (within the