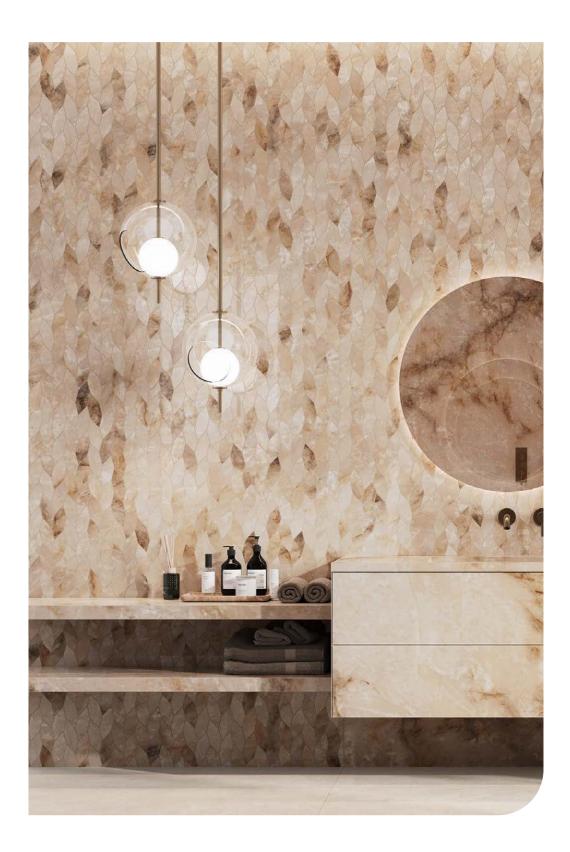

## **Marvel Diva**

Porcelain Decors

Marvel Diva Ice Crystal Twist Polished 27.6/35 (9 mm)

Marvel Diva Ice Crystal Triangle Polished 28.9/33.4 (9 mm)

Marvel Diva Ice Crystal Chevron Velvet 17.5/46.3 (9 mm)

Marvel Diva White Everest Twist Polished 27.6/35 (9 mm)

Marvel Diva White Everest Triangle Polished 28.9/33.4 (9 mm)

Marvel Diva White Everest Chevron Velvet 17.5/46.3 (9 mm)

Marvel Diva Taj Mahal Twist Polished 27.6/35 (9 mm)

Marvel Diva Taj Mahal Triangle Polished 28.9/33.4 (9 mm)

Marvel Diva Taj Mahal Chevron Velvet 17.5/46.3 (9 mm)

Marvel Diva Amethyst Twist Polished 27.6/35 (9 mm)

Marvel Diva Aqua Triangle Polished 28.9/33.4 (9 mm)