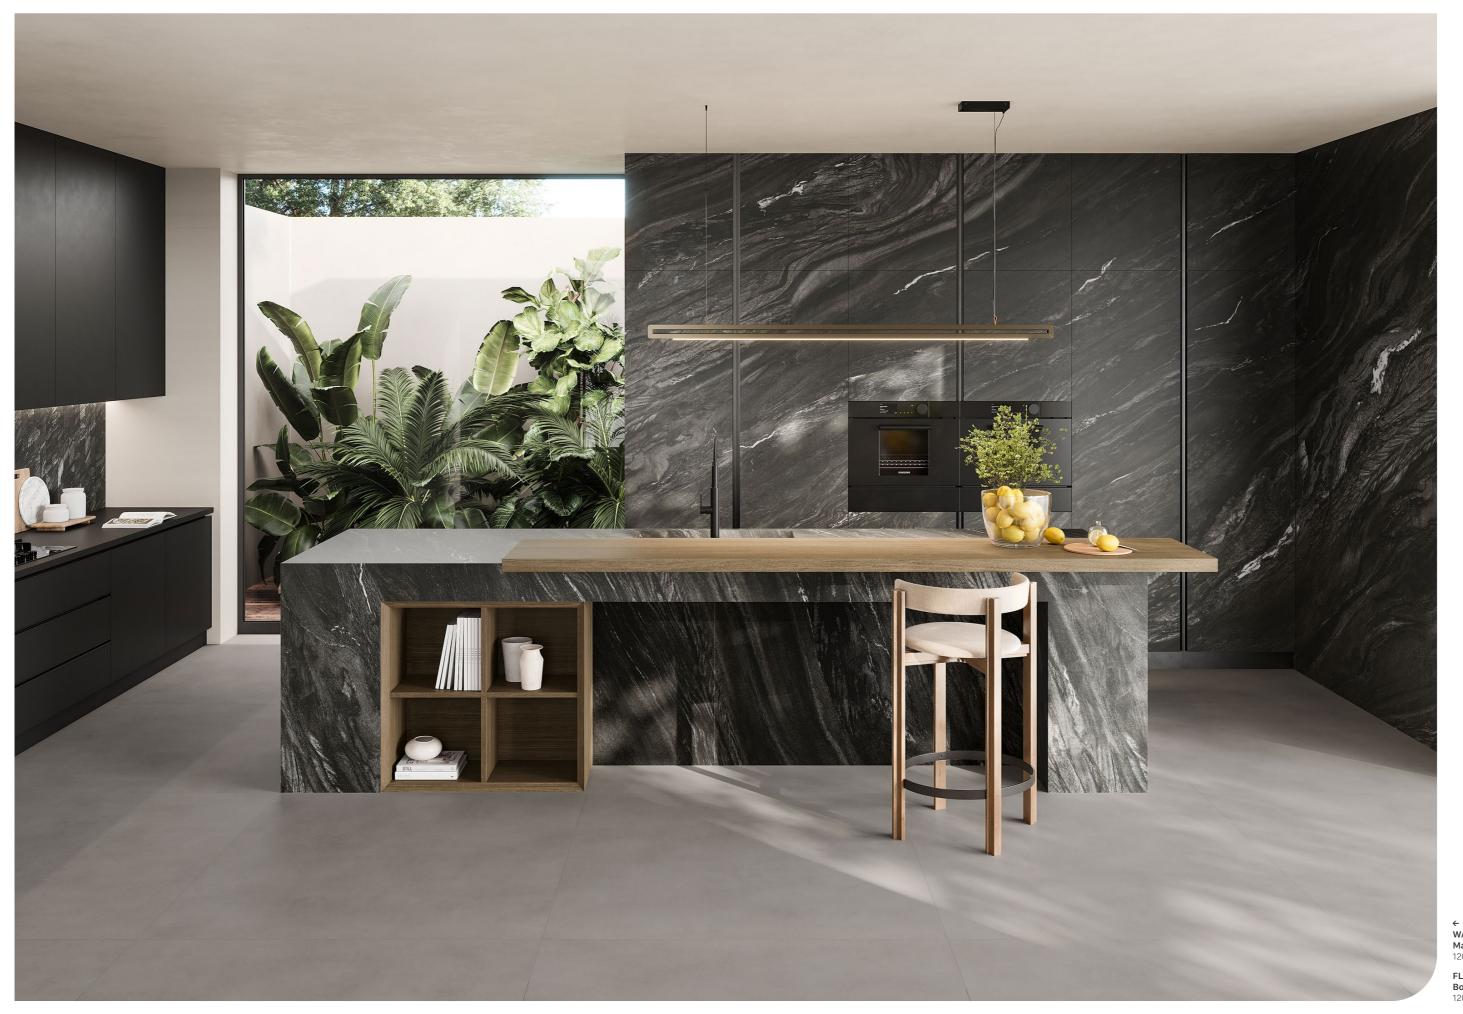

### **Precious Brown**

FLOOR Marvel Diva Taj Mahal Velvet 120/120 - 9 mm

## Baobab

↑ → KITCHEN UNITS Marvel Diva Baobab Polished Ask for details

FLOOR Boost Balance Ash Matt 120/240 - 9 mm

34