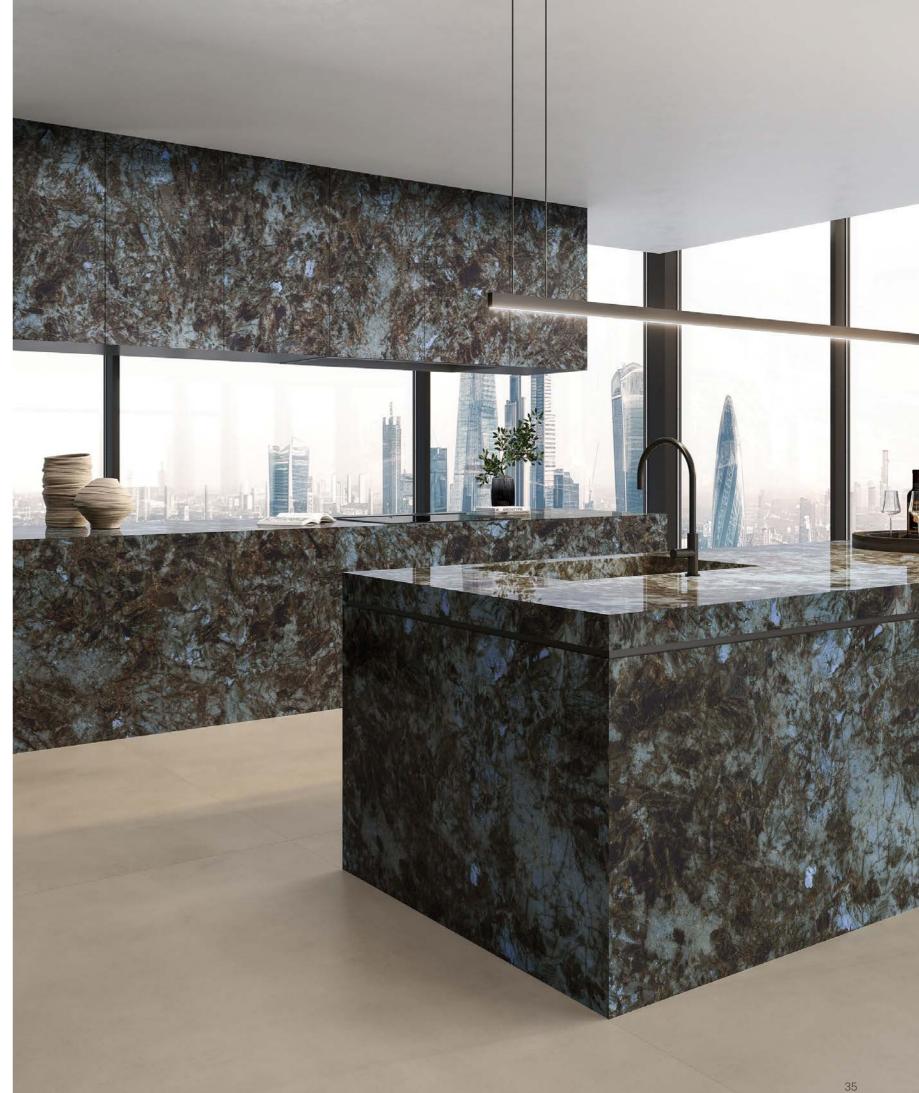

## Baobab

↑ → KITCHEN UNITS Marvel Diva Baobab Polished Ask for details

FLOOR Boost Balance Ash Matt 120/240 - 9 mm

34