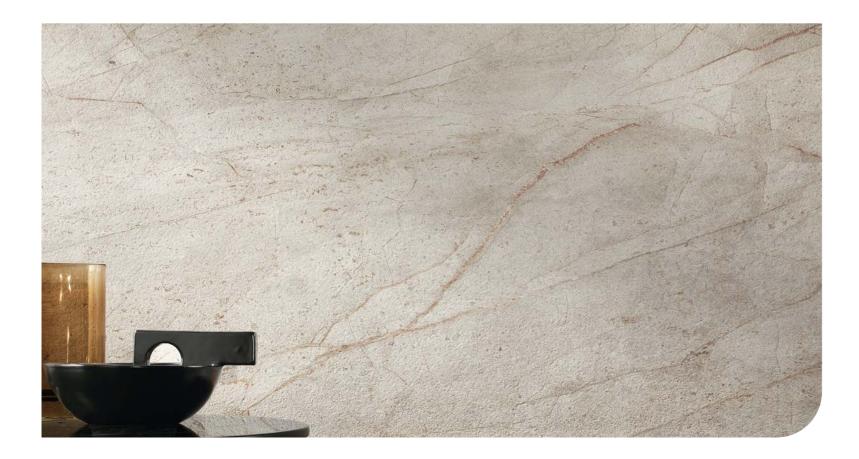

Each colourway within DIVA has been purposefully designed and produced with finishes that most enhance the realism of their appearance. Those concepts that have more crystalline patterns are highly polished, whilst those inspired by softer, satin stones have silk, velvet or matt finishes.

DIVA provides numerous options for both floor and wall applications allowing inventive and highly technical installations to be achieved.

Marvel DIVA, as a comprehensive range, also has a choice of delightfully delicate decor designs, with which complementary feature walls and inlays can be created to bring texture and intricacy into environments.