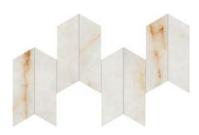

## **Marvel Diva**

Porcelain Decors

Marvel Diva Ice Crystal Twist Polished 27.6/35 (9 mm)

Marvel Diva Ice Crystal Triangle Polished 28.9/33.4 (9 mm)

Marvel Diva Ice Crystal Chevron Velvet 17.5/46.3 (9 mm)

Marvel Diva White Everest Twist Polished 27.6/35 (9 mm)

Marvel Diva White Everest Triangle Polished 28.9/33.4 (9 mm)

Marvel Diva White Everest Chevron Velvet 17.5/46.3 (9 mm)

Marvel Diva Taj Mahal Twist Polished 27.6/35 (9 mm)

Marvel Diva Taj Mahal Triangle Polished 28.9/33.4 (9 mm)

Marvel Diva Taj Mahal Chevron Velvet 17.5/46.3 (9 mm)

Marvel Diva Amethyst Twist Polished 27.6/35 (9 mm)

Marvel Diva Aqua Triangle Polished 28.9/33.4 (9 mm)

Marvel Diva Black Tempest Chevron Velvet 17.5/46.3 (9 mm)

Marvel Diva Ice Crystal Hex Polished 23.3/40.3 (9 mm)

Marvel Diva White Everest Hex Polished 23.3/40.3 (9 mm)

Marvel Diva Taj Mahal Hex Polished 23.3/40.3 (9 mm)