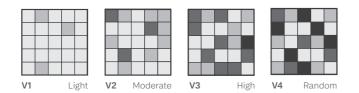

#### Shading

Products with the shading symbol (V1 - V4), indicates the range has a degree of shade variation from tile to tile (within the batch), characterised by a light to random finish to the surface.