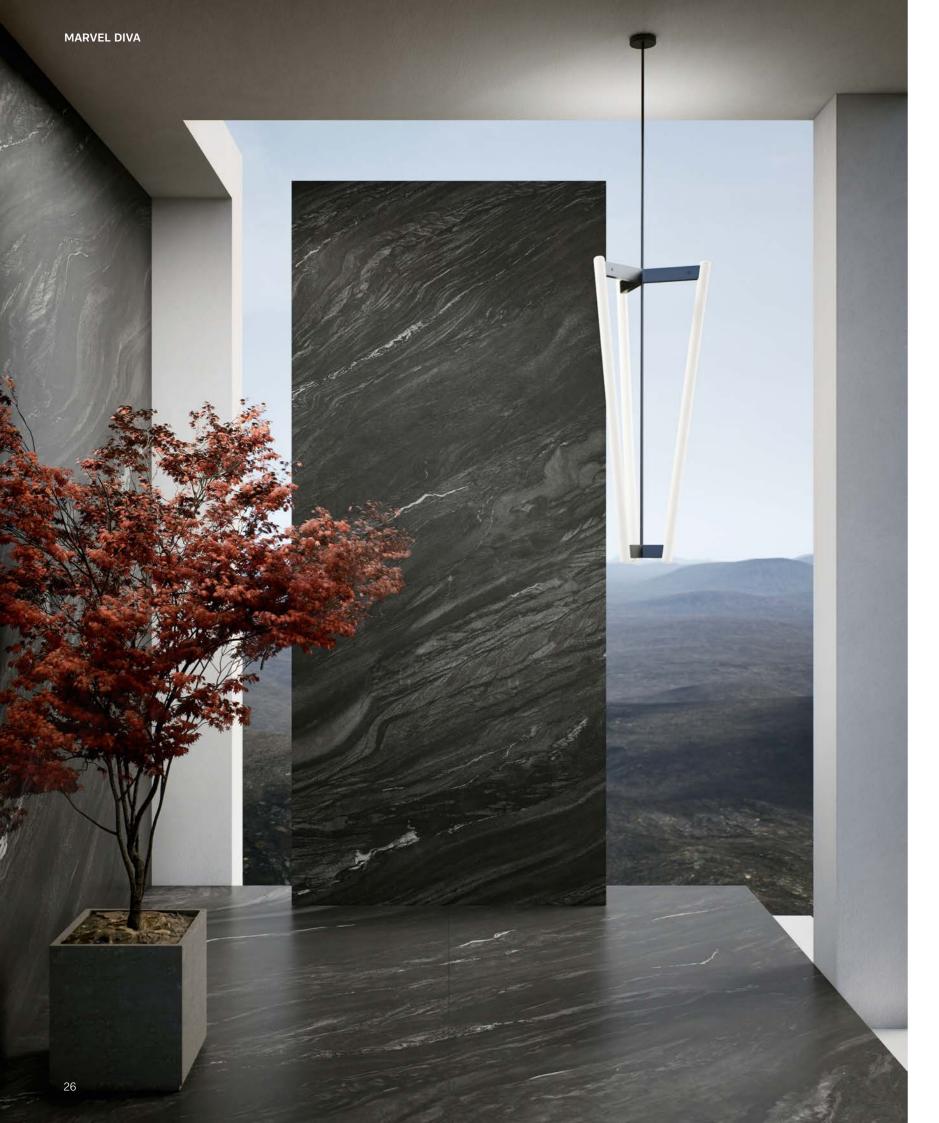

mm







## Taj Mahal





→ WALL Marvel Diva Taj Mahal Velvet 60/120 - 9 mm

↑FLOORWALLFLOORMarvel Diva Taj Mahal Mosaico Grid VelvetMarvel Diva Taj Mahal Velvet59.5/118.2 - 9 mm120/120 - 9 mm





↑ WALL Marvel Diva Taj Mahal Velvet 60/120 - 9 mm

FLOOR Marvel Diva Taj Mahal Velvet 120/120 - 9 mm





## White Everest



↑ Marvel Diva White Everest Matt 60/120 - 9 mm

→
WALL
Marvel Diva White Everest Velvet
60/120 - 9 mm

FLOOR Marvel Diva White Everest Velvet 120/120 - 9 mm



↑ FLOOR Boost Balance Pearl Matt 120/120 - 9 mm

1







## Amethyst



← WALL Marvel Diva Amethyst Polished 120/278 - 6 mm

Marvel Diva Amethyst Twist Polished 27.6/35 - 9 mm ← FLOOR Boost Balance Natural Kaolin Matt 120/120 - 9 mm

### **Precious Brown**





FLOOR Marvel Diva Taj Mahal Velvet 120/120 - 9 mm





## Black Tempest





↑ WALL Marvel Diva Black Tempest Silk 120/278 - 6 mm

FLOOR Boost Balance Smoke Matt 120/120 - 9 mm ↑ SPLASHBACK Marvel Diva Black Tempest Chevron Velvet 17.5/46.3 - 9 mm



WALL Marvel Diva Black Tempest Silk 120/278 - 6 mm

FLOOR Boost Balance Smoke Matt 120/120 - 9 mm





## Baobab





↑ → KITCHEN UNITS Marvel Diva Baobab Polished Ask for details

FLOOR Boost Balance Ash Matt 120/240 - 9 mm





34







## Galaxy



WALL Marvel Diva Galax 120/278 - 6 mm







## Aqua







## Sky Stone



## Marvel Diva



|         |      | Ice Crystal              | Taj Mahal                | White Everest            | Amethyst | Precious Brown |   | Black Tempest | Baobab   |
|---------|------|--------------------------|--------------------------|----------------------