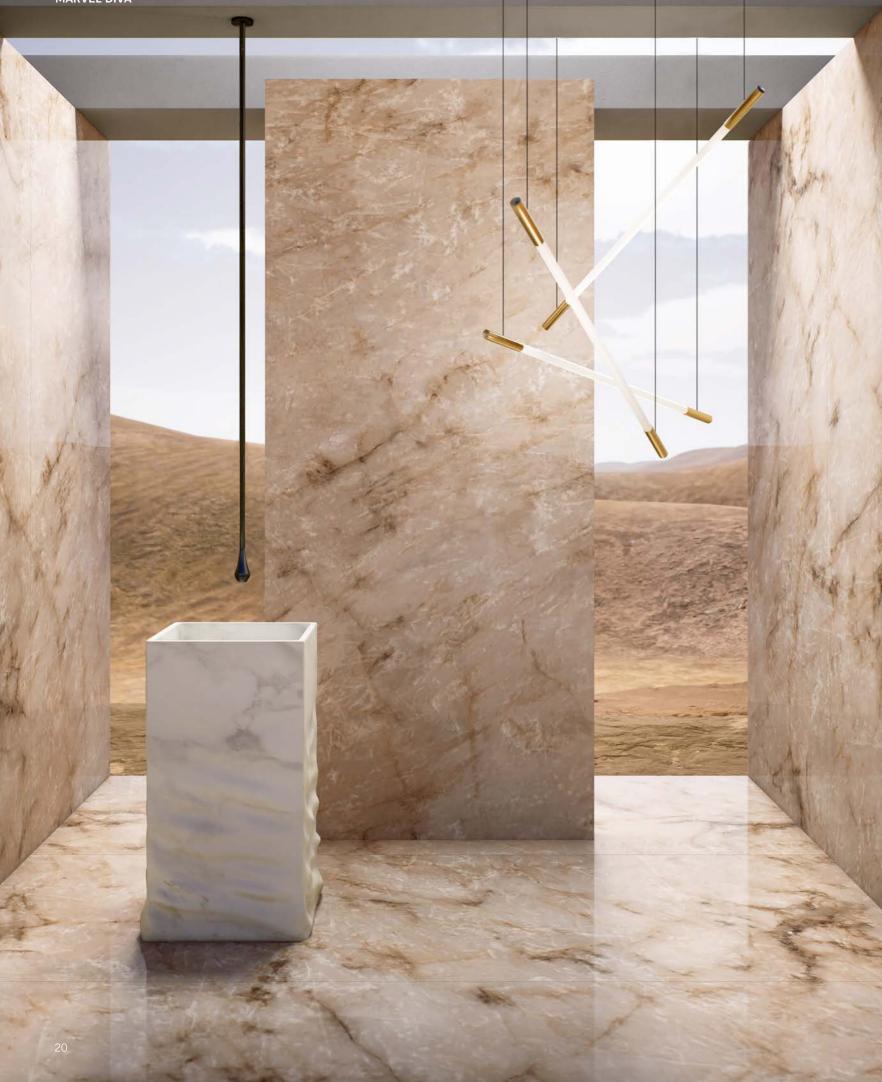

## **Marvel DIVA**

Marvel DIVA is an iconic series of beautiful, Italian porcelain tiles and expansive large format slabs, with coordinating décor pieces.

The series incorporates ten distinctly different yet complementary surface designs, the inspiration for which are some of the most precious and rare marbles. This collection, within the broader Marvel product portfolio, features vivid and deep colours with which to complete the most contemporary and creative interior designs.

Each colourway within DIVA has been purposefully designed and produced with finishes that most enhance the realism of their appearance. Those concepts that have more crystalline patterns are highly polished, whilst those inspired by softer, satin stones have silk, velvet or matt finishes.

Delivering an explosion of natural beauty and personality that will amplify the allure of any space, Marvel DIVA sets new standards in premium porcelain tile design.