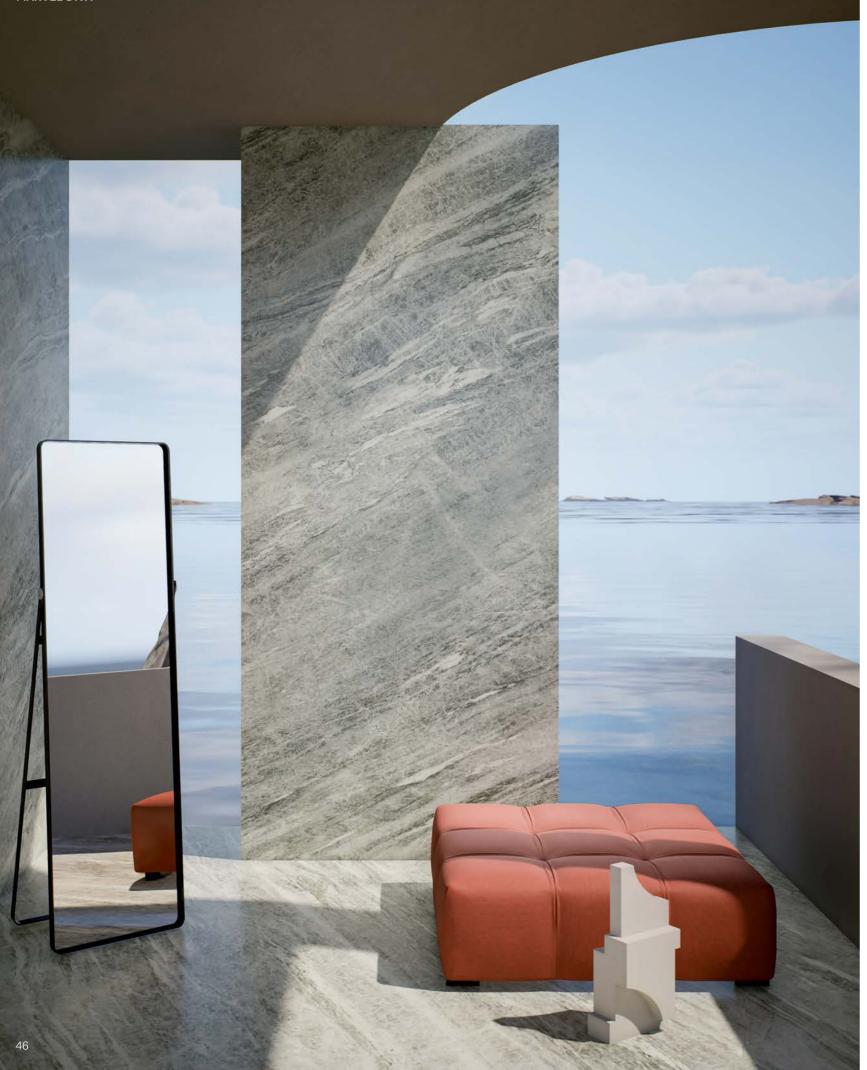

earl Matt 120/120 - 9 mm

1







## Amethyst



← WALL Marvel Diva Amethyst Polished 120/278 - 6 mm

Marvel Diva Amethyst Twist Polished 27.6/35 - 9 mm ← FLOOR Boost Balance Natural Kaolin Matt 120/120 - 9 mm

### **Precious Brown**





FLOOR Marvel Diva Taj Mahal Velvet 120/120 - 9 mm





## Black Tempest





↑ WALL Marvel Diva Black Tempest Silk 120/278 - 6 mm

FLOOR Boost Balance Smoke Matt 120/120 - 9 mm ↑ SPLASHBACK Marvel Diva Black Tempest Chevron Velvet 17.5/46.3 - 9 mm



WALL Marvel Diva Black Tempest Silk 120/278 - 6 mm

FLOOR Boost Balance Smoke Matt 120/120 - 9 mm





## Baobab





↑ → KITCHEN UNITS Marvel Diva Baobab Polished Ask for details

FLOOR Boost Balance Ash Matt 120/240 - 9 mm





34







## Galaxy



WALL Marvel Diva Galax 120/278 - 6 mm







## Aqua







## Sky Stone



## Marvel Diva



|         |      | Ice Crystal              | Taj Mahal                | White Everest            | Amethyst | Precious Brown |   | Black Tempest | Baobab   |
|---------|------|--------------------------|--------------------------|--------------------------|----------|----------------|---|---------------|----------|
| 160/320 | 6 mm | Polished + Silk          | Polished + Silk          | Polished + Silk          |          |                |   |               | Polished |
| 120/278 | 6 mm | Polished + Silk          | Polished + Silk          | Polished + Silk          | Polished | Silk           | - | Silk          | Polished |
| 120/240 | 9 mm | Polished                 | Polished                 | Polished                 |          |