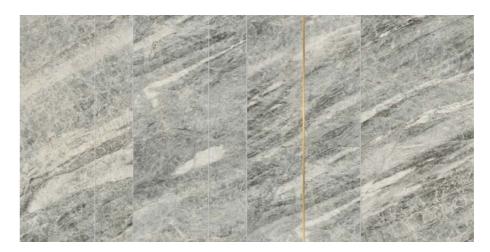

## Sky Stone

| Galaxy   | Aqua     | Sky Stone |
|----------|----------|-----------|
| Polished | Polished | Silk      |
|          |          |           |
|          |          |           |
| Polished | Polished | Velvet    |