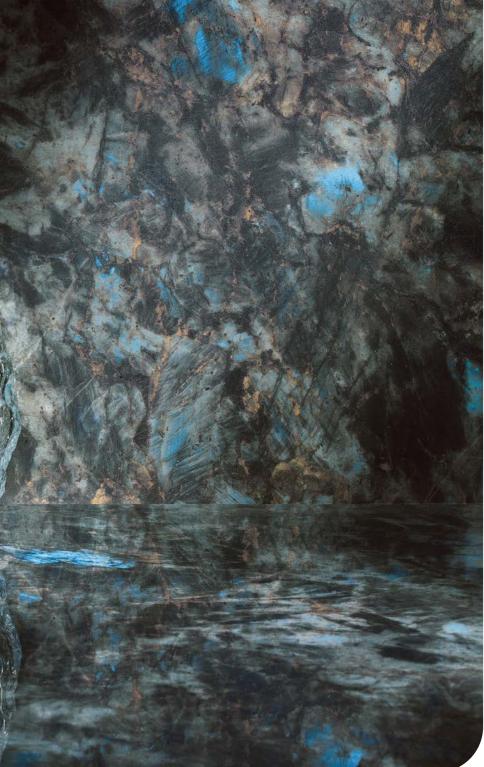

Everest



↑ Marvel Diva White Everest Matt 60/120 - 9 mm

→
WALL
Marvel Diva White Everest Velvet
60/120 - 9 mm

FLOOR Marvel Diva White Everest Velvet 120/120 - 9 mm



↑ FLOOR Boost Balance Pearl Matt 120/120 - 9 mm

1







## Amethyst



← WALL Marvel Diva Amethyst Polished 120/278 - 6 mm

Marvel Diva Amethyst Twist Polished 27.6/35 - 9 mm ← FLOOR Boost Balance Natural Kaolin Matt 120/120 - 9 mm

### **Precious Brown**





FLOOR Marvel Diva Taj Mahal Velvet 120/120 - 9 mm





## Black Tempest





↑ WALL Marvel Diva Black Tempest Silk 120/278 - 6 mm

FLOOR Boost Balance Smoke Matt 120/120 - 9 mm ↑ SPLASHBACK Marvel Diva Black Tempest Chevron Velvet 17.5/46.3 - 9 mm



WALL Marvel Diva Black Tempest Silk 120/278 - 6 mm

FLOOR Boost Balance Smoke Matt 120/120 - 9 mm





## Baobab





↑ → KITCHEN UNITS Marvel Diva Baobab Polished Ask for details

FLOOR Boost Balance Ash Matt 120/240 - 9 mm





34







## Galaxy



WALL Marvel Diva Galax 120/278 - 6 mm







## Aqua







## Sky Stone



## Marvel Diva



|         |      | Ice Crystal              | Taj Mahal                | White Everest            | Amethyst | Precious Brown |   | Black Tempest | Baobab   |
|---------|------|--------------------------|--------------------------|--------------------------|----------|----------------|---|---------------|----------|
| 160/320 | 6 mm | Polished + Silk          | Polished + Silk          | Polished + Silk          |          |                |   |               | Polished |
| 120/278 | 6 mm | Polished + Silk          | Polished + Silk          | Polished + Silk