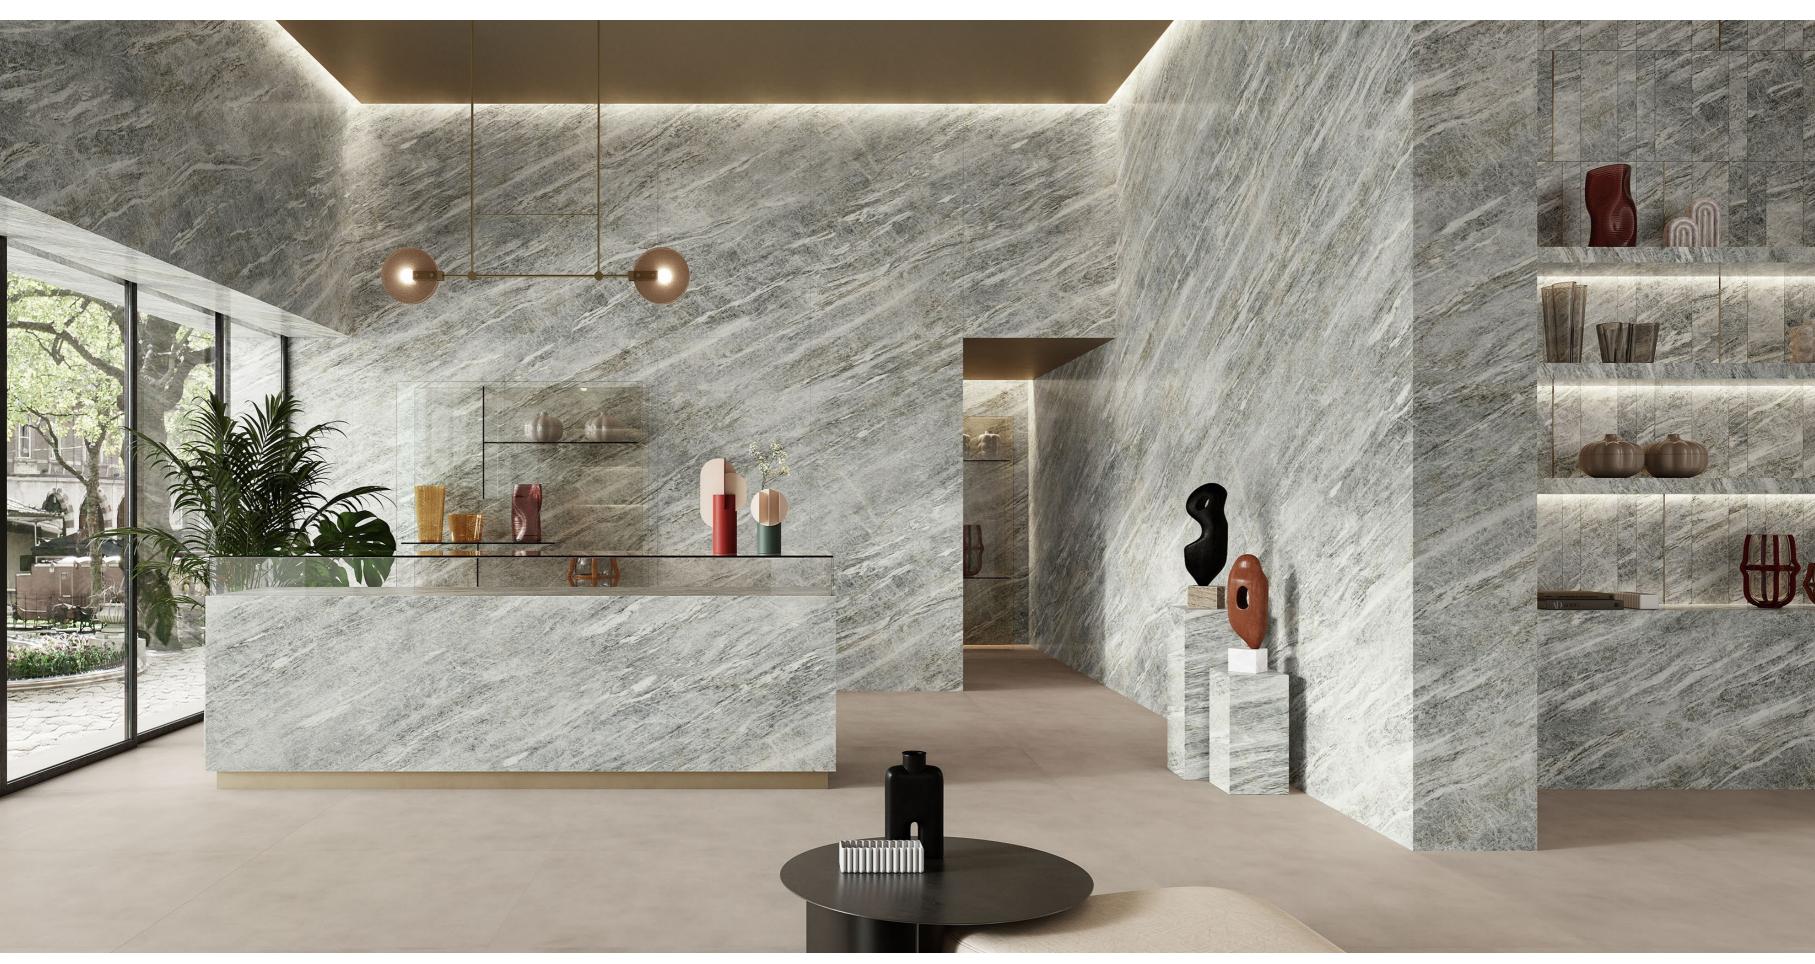

- 9 mm

1







## Amethyst



← WALL Marvel Diva Amethyst Polished 120/278 - 6 mm

Marvel Diva Amethyst Twist Polished 27.6/35 - 9 mm ← FLOOR Boost Balance Natural Kaolin Matt 120/120 - 9 mm

### **Precious Brown**





FLOOR Marvel Diva Taj Mahal Velvet 120/120 - 9 mm





## Black Tempest





↑ WALL Marvel Diva Black Tempest Silk 120/278 - 6 mm

FLOOR Boost Balance Smoke Matt 120/120 - 9 mm ↑ SPLASHBACK Marvel Diva Black Tempest Chevron Velvet 17.5/46.3 - 9 mm



WALL Marvel Diva Black Tempest Silk 120/278 - 6 mm

FLOOR Boost Balance Smoke Matt 120/120 - 9 mm





## Baobab





↑ → KITCHEN UNITS Marvel Diva Baobab Polished Ask for details

FLOOR Boost Balance Ash Matt 120/240 - 9 mm





34







## Galaxy



WALL Marvel Diva Galax 120/278 - 6 mm







## Aqua







## Sky Stone



## Marvel Diva



|         |      | Ice Crystal              | Taj Mahal                | White Everest            | Amethyst | Precious Brown |   | Black Tempest | Baobab   |
|---------|------|--------------------------|--------------------------|--------------------------|----------|----------------|---|---------------|----------|
| 160/320 | 6 mm | Polished + Silk          | Polished + Silk          | Polished + Silk          |          |                |   |               | Polished |
| 120/278 | 6 mm | Polished + Silk          | Polished + Silk          | Polished + Silk          | Polished | Silk           | - | Silk          | Polished |
| 120/240 | 9 mm | Polished                 | Polished                 | Polished                 |          |                |   |