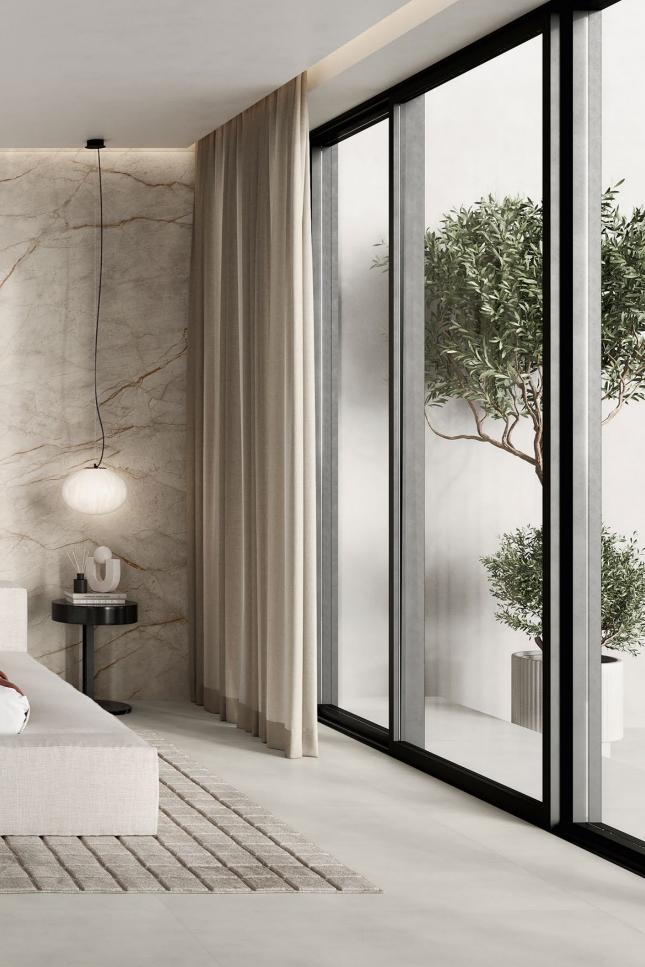

## **Marvel DIVA**

Marvel DIVA is an iconic series of beautiful, Italian porcelain tiles and expansive large format slabs, with coordinating décor pieces.

The series incorporates ten distinctly different yet complementary surface designs, the inspiration for which are some of the most precious and rare marbles. This collection, within the broader Marvel product portfolio, features vivid and deep colours with which to complete the most contemporary and creative interior designs.

Available in generously sized tiles and extra-large slabs, with precisely rectified edges, the intensely defined patterns and veining come to life at grand scale, delivering near-seamless, uninterrupted surfaces.

DIVA provides numerous options for both floor and wall applications allowing inventive and highly technical installations to be achieved.

Marvel DIVA, as a comprehensive range, also has a choice of delightfully delicate decor designs, with which complementary feature walls and inlays can be created to bring texture and intricacy into environments.

Delivering an explosion of natural beauty and personality that will amplify the allure of any space, Marvel DIVA sets new standards in premium porcelain tile design.