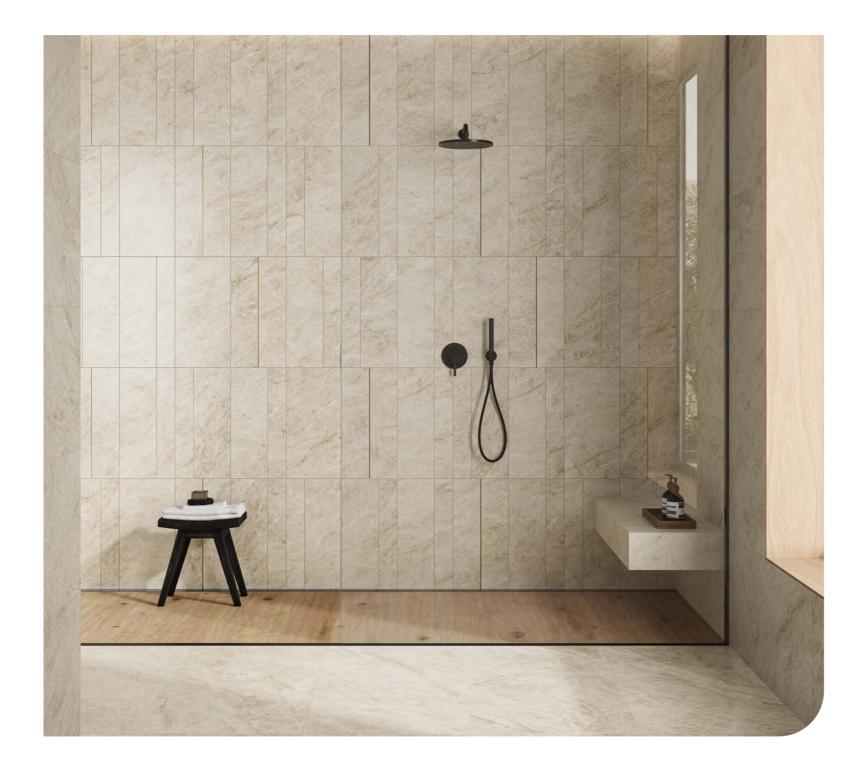

DIVA provides numerous options for both floor and wall applications allowing inventive and highly technical installations to be achieved.

Marvel DIVA, as a comprehensive range, also has a choice of delightfully delicate decor designs, with which complementary feature walls and inlays can be created to bring texture and intricacy into environments.

## Taj Mahal

→ WALL Marvel Diva Taj Mahal Velvet 60/120 - 9 mm

↑FLOORWALLFLOORMarvel Diva Taj Mahal Mosaico Grid VelvetMarvel Diva Taj Mahal Velvet59.5/118.2 - 9 mm120/120 - 9 mm

↑ WALL Marvel Diva Taj Mahal Velvet 60/120 - 9 mm