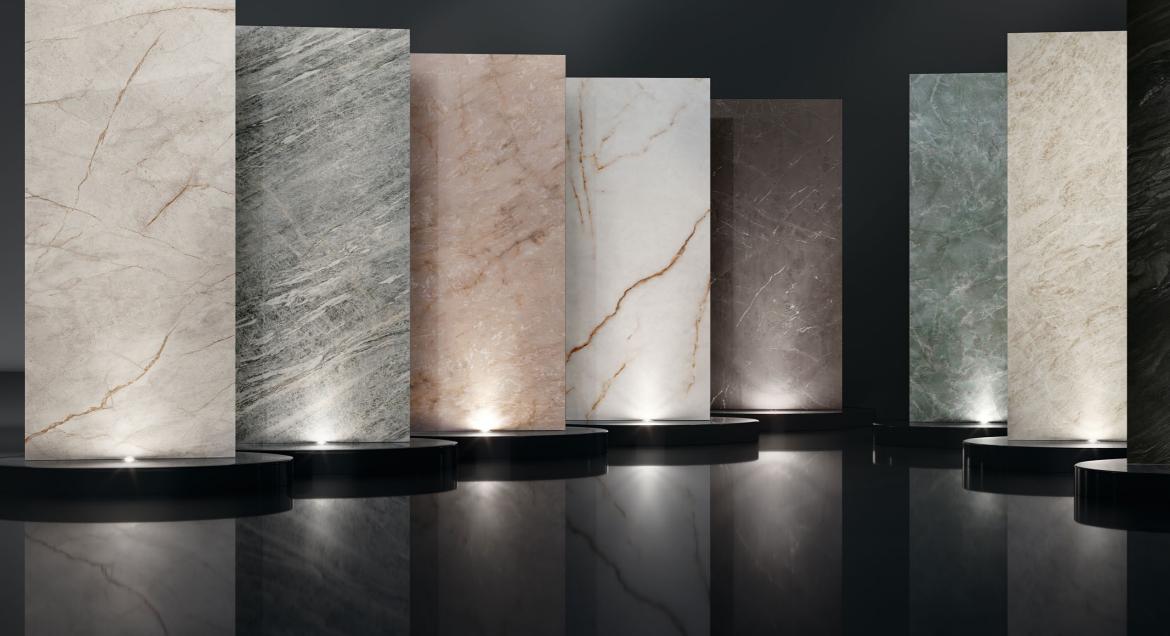

## **Marvel DIVA**

Marvel DIVA is an iconic series of beautiful, Italian porcelain tiles and expansive large format slabs, with coordinating décor pieces.

The series incorporates ten distinctly different yet complementary surface designs, the inspiration for which are some of the most precious and rare marbles. This collection, within the broader Marvel product portfolio, features vivid and deep colours with which to complete the most contemporary and creative interior designs.

Available in generously sized tiles and extra-large slabs, with precisely rectified edges, the intensely defined patterns and veining come to life at grand scale, delivering near-seamless, uninterrupted surfaces.

Each colourway within DIVA has been purposefully designed and produced with finishes that most enhance the realism of their appearance. Those concepts that have more crystalline patterns are highly polished, whilst those inspired by softer, satin stones have silk, velvet or matt finishes.

Delivering an explosion of natural beauty and personality that will amplify the allure of any space, Marvel DIVA sets new standards in premium porcelain tile design.