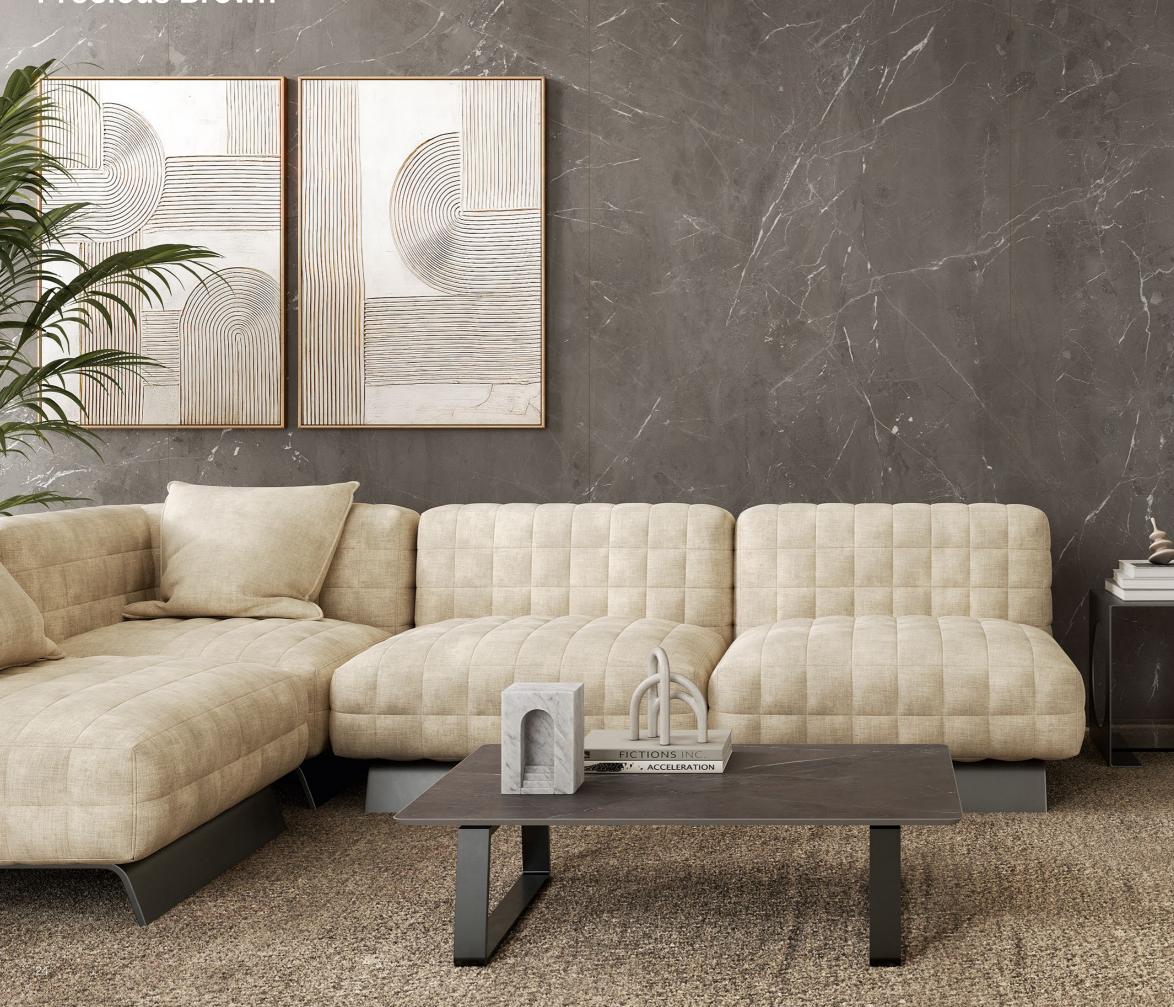

↑ FLOOR Marvel Diva Ice Crystal Polished 120/240 - 9 mm







## Taj Mahal





→ WALL Marvel Diva Taj Mahal Velvet 60/120 - 9 mm

↑FLOORWALLFLOORMarvel Diva Taj Mahal Mosaico Grid VelvetMarvel Diva Taj Mahal Velvet59.5/118.2 - 9 mm120/120 - 9 mm





↑ WALL Marvel Diva Taj Mahal Velvet 60/120 - 9 mm

FLOOR Marvel Diva Taj Mahal Velvet 120/120 - 9 mm





## White Everest



↑ Marvel Diva White Everest Matt 60/120 - 9 mm

→
WALL
Marvel Diva White Everest Velvet
60/120 - 9 mm

FLOOR Marvel Diva White Everest Velvet 120/120 - 9 mm



↑ FLOOR Boost Balance Pearl Matt 120/120 - 9 mm

1







## Amethyst



← WALL Marvel Diva Amethyst Polished 120/278 - 6 mm

Marvel Diva Amethyst Twist Polished 27.6/35 - 9 mm ← FLOOR Boost Balance Natural Kaolin Matt 120/120 - 9 mm

### **Precious Brown**





FLOOR Marvel Diva Taj Mahal Velvet 120/120 - 9 mm





## Black Tempest





↑ WALL Marvel Diva Black Tempest Silk 120/278 - 6 mm

FLOOR Boost Balance Smoke Matt 120/120 - 9 mm ↑ SPLASHBACK Marvel Diva Black Tempest Chevron Velvet 17.5/46.3 - 9 mm



WALL Marvel Diva Black Tempest Silk 120/278 - 6 mm

FLOOR Boost Balance Smoke Matt 120/120 - 9 mm





## Baobab





↑ → KITCHEN UNITS Marvel Diva Baobab Polished Ask for details

FLOOR Boost Balance Ash Matt 120/240 - 9 mm





34







## Galaxy



WALL Marvel Diva Galax 120/278 - 6 mm







## Aqua







## Sky Stone



## Marvel Diva



|         |      | Ice Crystal              | Taj Mahal                | White Everest            | Amethyst | Precious Brown |   | Black Tempest | Baobab   |
|---------|------|---------------------