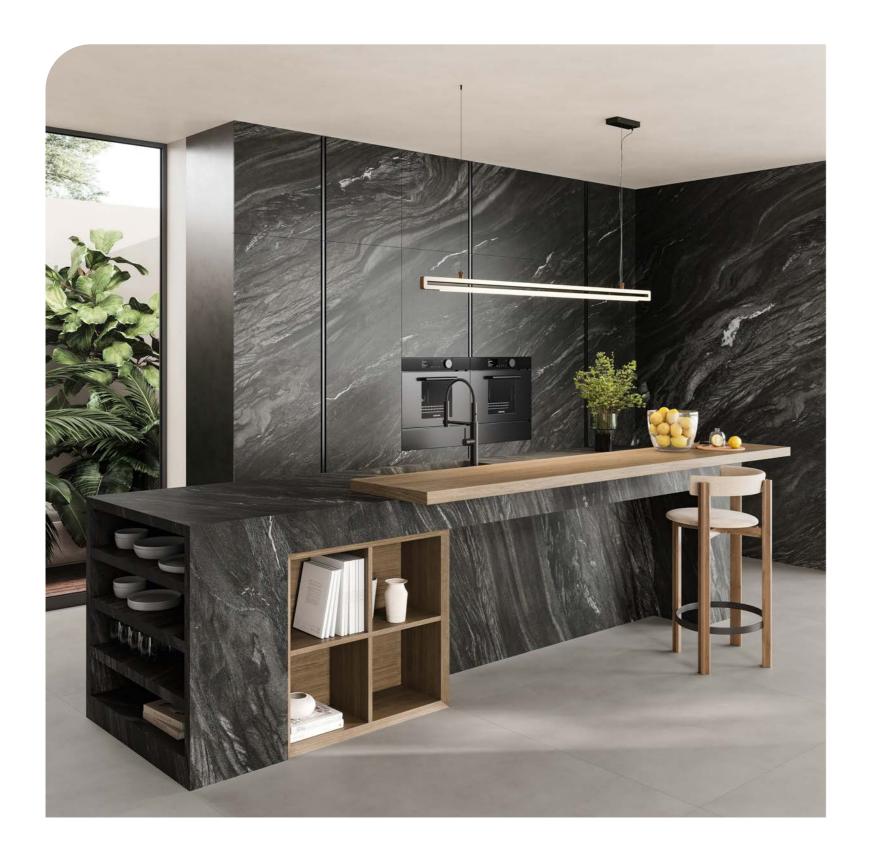

### **Precious Brown**

FLOOR Marvel Diva Taj Mahal Velvet 120/120 - 9 mm

## Baobab

↑ → KITCHEN UNITS Marvel Diva Baobab Polished Ask for details

FLOOR Boost Balance Ash Matt 120/240 - 9 mm

34