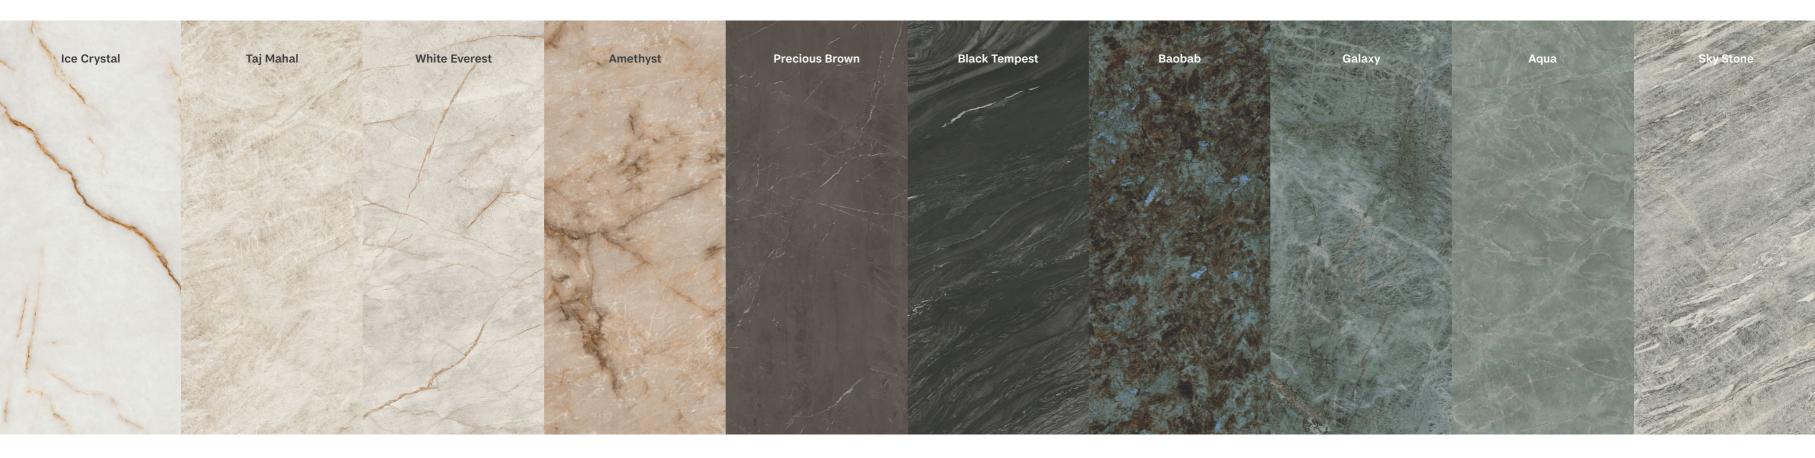

## **Marvel DIVA**

Marvel DIVA is an iconic series of beautiful, Italian porcelain tiles and expansive large format slabs, with coordinating décor pieces.

The series incorporates ten distinctly different yet complementary surface designs, the inspiration for which are some of the most precious and rare marbles. This collection, within the broader Marvel product portfolio, features vivid and deep colours with which to complete the most contemporary and creative interior designs.

This brochure contains details of the new Diva series comprising ten precious and rare marble-effects featuring vivid, deep colours with strong personalities, and you can discover more about our business and our extensive collection of some 600 tile designs on our website www.minoli.co.uk.

## Ice Crystal

↑ FLOOR Marvel Diva Ice Crystal Polished 120/240 - 9 mm

## White Everest

↑ Marvel Diva White Everest Matt 60/120 - 9 mm

→
WALL
Marvel Diva White Everest Velvet
60/120 - 9 mm

FLOOR Marvel Diva White Everest Velvet 120/120 - 9 mm

↑ FLOOR Boost Balance Pearl Matt 120/120 - 9 mm

## Amethyst

← WALL Marvel Diva Amethyst Polished 120/278 - 6 mm

Marvel Diva Amethyst Twist Polished 27.6/35 - 9 mm ← FLOOR Boost Balance Natural Kaolin Matt 120/120 - 9 mm

## Black Tempest

↑ WALL Marvel Diva Black Tempest Silk 120/278 - 6 mm

FLOOR Boost Balance Smoke Matt 120/120 - 9 mm ↑ SPLASHBACK Marvel Diva Black Tempest Chevron Velvet 17.5/46.3 - 9 mm

WALL Marvel Diva Black Tempest Silk 120/278 - 6 mm

## Baobab

↑ → KITCHEN UNITS Marvel Diva Baobab Polished Ask for details

FLOOR Boost Balance Ash Matt 120/240 - 9 mm

34

## Galaxy

WALL Marvel Diva Galax 120/278 - 6 mm

## Aqua

## Sky Stone