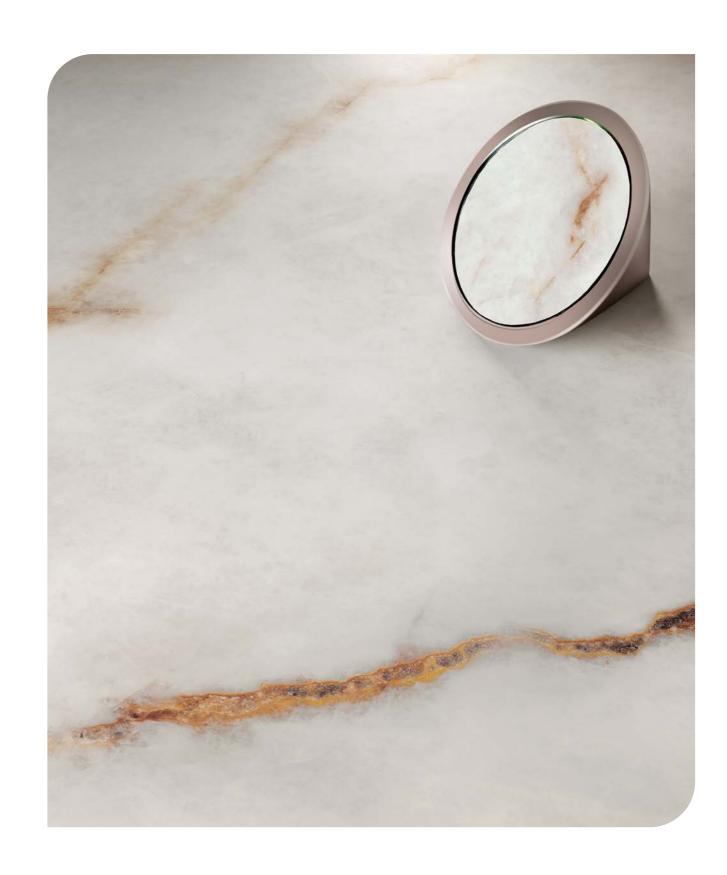

## **Marvel DIVA**

Marvel DIVA is an iconic series of beautiful, Italian porcelain tiles and expansive large format slabs, with coordinating décor pieces.

The series incorporates ten distinctly different yet complementary surface designs, the inspiration for which are some of the most precious and rare marbles. This collection, within the broader Marvel product portfolio, features vivid and deep colours with which to complete the most contemporary and creative interior designs.

Each colourway within DIVA has been purposefully designed and produced with finishes that most enhance the realism of their appearance. Those concepts that have more crystalline patterns are highly polished, whilst those inspired by softer, satin stones have silk, velvet or matt finishes.