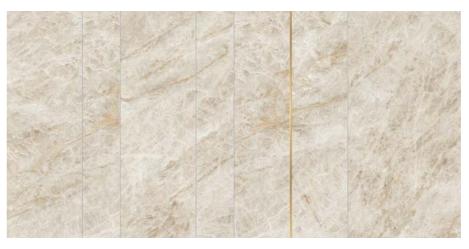

## Taj Mahal

→ WALL Marvel Diva Taj Mahal Velvet 60/120 - 9 mm

↑FLOORWALLFLOORMarvel Diva Taj Mahal Mosaico Grid VelvetMarvel Diva Taj Mahal Velvet59.5/118.2 - 9 mm120/120 - 9 mm

↑ WALL Marvel Diva Taj Mahal Velvet 60/120 - 9 mm

FLOOR Marvel Diva Taj Mahal Velvet 120/120 - 9 mm